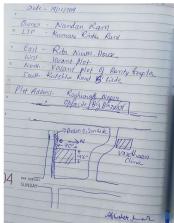

## SITE VISIT REPORT

| Proposal Details |                     |                  |                        |
|------------------|---------------------|------------------|------------------------|
| Owner Name       | : Sri Nandan Ram    | Site Visit Date  | : 13 December, 2019    |
| Applicant Name   | : KUMARI RINKU RANI | File No.         | : DMC/BP/0352/W23/2019 |
| Ward No.         | : W23               | Case Type        | : New                  |
| Thana No.        | : 12                | Plot No.         | New -240 ,Old -244     |
| Road No. / Name  | :                   | Registration No. | : DMC/ENG/0016/2016    |
|                  |                     |                  |                        |

| 32. | EAST                                                   | Rita Niwas House              |
|-----|--------------------------------------------------------|-------------------------------|
| 33. | WEST                                                   | Vacant plot Of kiran<br>devi  |
| 34. | NORTH                                                  | Vacant plot Of<br>Bunty Gupta |
| 35. | SOUTH                                                  | Kutchha Road 15<br>feet wide  |
| 36. | Length of the Road(In Mtr.)                            | Up to 50 meter                |
| 37. | Existing Width of the Road(In Mtr.)                    | 4.58                          |
| 38. | Proposed Width of the Road as per Master Plan(In Mtr.) | 3.6                           |
| 39. | Width of the RoadWidening(In Mtr.)                     | 0                             |
| 40. | Plot area (As per deed)                                | 129.54                        |