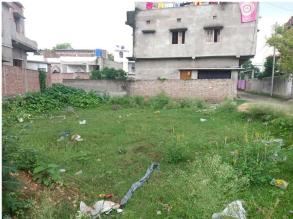

|     | Site Visit                                                                                                                                                                    | Checklist   |           |                                                                                                                                                       |
|-----|-------------------------------------------------------------------------------------------------------------------------------------------------------------------------------|-------------|-----------|-------------------------------------------------------------------------------------------------------------------------------------------------------|
| #   | Description                                                                                                                                                                   | As On Site  | Objection | Remark                                                                                                                                                |
| 1.  | Whether Existing at Site                                                                                                                                                      | Yes         |           |                                                                                                                                                       |
| 2.  | Whether connected with an existing public road                                                                                                                                | Yes         |           |                                                                                                                                                       |
| 3.  | Status of road                                                                                                                                                                | Public      |           |                                                                                                                                                       |
| 4.  | Nature of Road                                                                                                                                                                | Blacktop    |           |                                                                                                                                                       |
| 5.  | Width of approach road                                                                                                                                                        | 4.26m       |           | Two Road approach to<br>the plot. First 12 feet<br>wide from jayprakash<br>nagar gully no 11 and<br>second 14 feet wide<br>road from<br>polytechnique |
| 6.  | Whether road side drain exists                                                                                                                                                | No          |           |                                                                                                                                                       |
| 7.  | if Whether road side drain exists is No - Distance from nearest drain                                                                                                         | 75m         |           |                                                                                                                                                       |
| 8.  | if Whether road side drain exists is No - easibility to<br>connect                                                                                                            | No          |           |                                                                                                                                                       |
| 9.  | if Whether road side drain exists is No - Scope of widening of road                                                                                                           | no          |           |                                                                                                                                                       |
| 10. | Whether the site is at road junction                                                                                                                                          | Yes         |           |                                                                                                                                                       |
| 11. | Level of site in relation to approach road                                                                                                                                    | 0.01m       |           |                                                                                                                                                       |
| 12. | Whether the area is subject to                                                                                                                                                | NA          |           |                                                                                                                                                       |
| 13. | Whether the locality is                                                                                                                                                       | Developing  |           |                                                                                                                                                       |
| 14. | Distance of the plot from the nearest temple/<br>monument / Airport/ Other important building                                                                                 | 200m        |           |                                                                                                                                                       |
| 15. | The vertical and horizontal distance from 33 KV/11 KV electric line                                                                                                           | 3m          |           |                                                                                                                                                       |
| 16. | Whether the Site is vacant                                                                                                                                                    | Yes         |           |                                                                                                                                                       |
| 17. | Plot size (As per measurement)(In Sqmt)                                                                                                                                       | 241.04      |           |                                                                                                                                                       |
|     | Whether the applicant encroached the Govt. land/road land/any other land/drainage channel                                                                                     | No          |           |                                                                                                                                                       |
| 19. | Sketch site plan showing the location of the site,<br>important land marks and connectivity with the main<br>road is enclosed. (For site not located on main road) at<br>page | yes         |           |                                                                                                                                                       |
| 20. | Any other information.                                                                                                                                                        | n/a         |           |                                                                                                                                                       |
| 21. | Verified the Amins report with/without site inspection and found correct                                                                                                      | Yes         |           |                                                                                                                                                       |
| 22. | Land Use                                                                                                                                                                      | Residential |           |                                                                                                                                                       |
| 23. | Road                                                                                                                                                                          | Yes         |           |                                                                                                                                                       |
| 24. | Sewerage                                                                                                                                                                      | Yes         |           |                                                                                                                                                       |
| 25. | Drainage                                                                                                                                                                      | No          |           |                                                                                                                                                       |
| 26. | Water facility                                                                                                                                                                | No          |           |                                                                                                                                                       |

## Site Visit Photographs :

| Date - 19/00/2020 Site Inspection                      |     |
|--------------------------------------------------------|-----|
| O fileno. :- DMC/BP/0046/ W20/2020                     |     |
| @ Owner 11 0                                           |     |
| 1 O Winer Name :- Aanand Kuman & Rashni Brabha         | D   |
| S LIT Name :- Ashok Kuman                              | 21  |
| Schedule & Boundowies                                  | 3   |
| East - Blatop 14'Wide Road<br>West - House             | T   |
| North - Blacktop My Wide Road                          |     |
| South - House                                          |     |
| Plot Address and Measurement as for Amin Report        |     |
| Khala - 102                                            | DP. |
| Moza - Dhaiya(06)                                      |     |
| Plot - 3034                                            |     |
| Area -                                                 |     |
| @ Site plan as per Actual Site Visit                   | Si  |
|                                                        |     |
| Road - Blacktop by Wide Bus EN Bit City and            |     |
| Drain - No                                             |     |
| Robe - NO                                              |     |
| landmark - Jaypsakash Nagar Haela                      |     |
| guily no. 11 North C                                   | for |
| @ Lin Duney / 1 TP . All above information and connect |     |