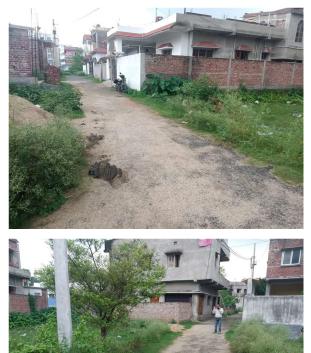

|     | Site Visit                                                                                                                                                                    | Checklist   |           |                                                                                                                                                       |
|-----|-------------------------------------------------------------------------------------------------------------------------------------------------------------------------------|-------------|-----------|-------------------------------------------------------------------------------------------------------------------------------------------------------|
| #   | Description                                                                                                                                                                   | As On Site  | Objection | Remark                                                                                                                                                |
| 1.  | Whether Existing at Site                                                                                                                                                      | Yes         |           |                                                                                                                                                       |
| 2.  | Whether connected with an existing public road                                                                                                                                | Yes         |           |                                                                                                                                                       |
| 3.  | Status of road                                                                                                                                                                | Public      |           |                                                                                                                                                       |
| 4.  | Nature of Road                                                                                                                                                                | Blacktop    |           |                                                                                                                                                       |
| 5.  | Width of approach road                                                                                                                                                        | 4.26m       |           | Two Road approach to<br>the plot. First 12 feet<br>wide from jayprakash<br>nagar gully no 11 and<br>second 14 feet wide<br>road from<br>polytechnique |
| 6.  | Whether road side drain exists                                                                                                                                                | No          |           |                                                                                                                                                       |
| 7.  | if Whether road side drain exists is No - Distance from nearest drain                                                                                                         | 75m         |           |                                                                                                                                                       |
| 8.  | if Whether road side drain exists is No - easibility to<br>connect                                                                                                            | No          |           |                                                                                                                                                       |
| 9.  | if Whether road side drain exists is No - Scope of widening of road                                                                                                           | no          |           |                                                                                                                                                       |
| 10. | Whether the site is at road junction                                                                                                                                          | Yes         |           |                                                                                                                                                       |
| 11. | Level of site in relation to approach road                                                                                                                                    | 0.01m       |           |                                                                                                                                                       |
| 12. | Whether the area is subject to                                                                                                                                                | NA          |           |                                                                                                                                                       |
| 13. | Whether the locality is                                                                                                                                                       | Developing  |           |                                                                                                                                                       |
| 14. | Distance of the plot from the nearest temple/<br>monument / Airport/ Other important building                                                                                 | 200m        |           |                                                                                                                                                       |
| 15. | The vertical and horizontal distance from 33 KV/11 KV electric line                                                                                                           | 3m          |           |                                                                                                                                                       |
| 16. | Whether the Site is vacant                                                                                                                                                    | Yes         |           |                                                                                                                                                       |
| 17. | Plot size (As per measurement)(In Sqmt)                                                                                                                                       | 241.04      |           |                                                                                                                                                       |
|     | Whether the applicant encroached the Govt. land/road land/any other land/drainage channel                                                                                     | No          |           |                                                                                                                                                       |
| 19. | Sketch site plan showing the location of the site,<br>important land marks and connectivity with the main<br>road is enclosed. (For site not located on main road) at<br>page | yes         |           |                                                                                                                                                       |
| 20. | Any other information.                                                                                                                                                        | n/a         |           |                                                                                                                                                       |
| 21. | Verified the Amins report with/without site inspection and found correct                                                                                                      | Yes         |           |                                                                                                                                                       |
| 22. | Land Use                                                                                                                                                                      | Residential |           |                                                                                                                                                       |
| 23. | Road                                                                                                                                                                          | Yes         |           |                                                                                                                                                       |
| 24. | Sewerage                                                                                                                                                                      | Yes         |           |                                                                                                                                                       |
| 25. | Drainage                                                                                                                                                                      | No          |           |                                                                                                                                                       |
| 26. | Water facility                                                                                                                                                                | No          |           |                                                                                                                                                       |

## Site Visit Photographs :

| Date - 19/00/2020 Site Inspection                      |     |
|--------------------------------------------------------|-----|
| O fileno. :- DMC/BP/0046/ W20/2020                     |     |
| @ Owner 11 0                                           |     |
| 1 O Winer Name :- Aanand Kuman & Rashni Brabha         | D   |
| S LIT Name :- Ashok Kuman                              | 21  |
| Schedule & Boundowies                                  | 3   |
| East - Blatop 14'Wide Road<br>West - House             | T   |
| North - Blacktop My Wide Road                          |     |
| South - House                                          |     |
| Plot Address and Measurement as for Amin Report        |     |
| Khala - 102                                            | DP. |
| Moza - Dhaiya(06)                                      |     |
| Plot - 3034                                            |     |
| Area -                                                 |     |
| @ Site plan as per Actual Site Visit                   | Si  |
|                                                        |     |
| Road - Blacktop by Wide Bus EN Bit City and            |     |
| Drain - No                                             |     |
| Robe - NO                                              |     |
| landmark - Jaypsakash Nagar Haela                      |     |
| guily no. 11 North C                                   | for |
| @ Lin Duney / 1 TP . All above information and connect |     |