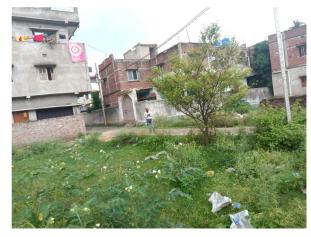

|     | Site Visit                                                                                                                                                                    | Checklist   |           |                                                                                                                                                       |
|-----|-------------------------------------------------------------------------------------------------------------------------------------------------------------------------------|-------------|-----------|-------------------------------------------------------------------------------------------------------------------------------------------------------|
| #   | Description                                                                                                                                                                   | As On Site  | Objection | Remark                                                                                                                                                |
| 1.  | Whether Existing at Site                                                                                                                                                      | Yes         |           |                                                                                                                                                       |
| 2.  | Whether connected with an existing public road                                                                                                                                | Yes         |           |                                                                                                                                                       |
| 3.  | Status of road                                                                                                                                                                | Public      |           |                                                                                                                                                       |
| 4.  | Nature of Road                                                                                                                                                                | Blacktop    |           |                                                                                                                                                       |
| 5.  | Width of approach road                                                                                                                                                        | 4.26m       |           | Two Road approach to<br>the plot. First 12 feet<br>wide from jayprakash<br>nagar gully no 11 and<br>second 14 feet wide<br>road from<br>polytechnique |
| 6.  | Whether road side drain exists                                                                                                                                                | No          |           |                                                                                                                                                       |
| 7.  | if Whether road side drain exists is No - Distance from nearest drain                                                                                                         | 75m         |           |                                                                                                                                                       |
| 8.  | if Whether road side drain exists is No - easibility to<br>connect                                                                                                            | No          |           |                                                                                                                                                       |
| 9.  | if Whether road side drain exists is No - Scope of widening of road                                                                                                           | no          |           |                                                                                                                                                       |
| 10. | Whether the site is at road junction                                                                                                                                          | Yes         |           |                                                                                                                                                       |
| 11. | Level of site in relation to approach road                                                                                                                                    | 0.01m       |           |                                                                                                                                                       |
| 12. | Whether the area is subject to                                                                                                                                                | NA          |           |                                                                                                                                                       |
| 13. | Whether the locality is                                                                                                                                                       | Developing  |           |                                                                                                                                                       |
| 14. | Distance of the plot from the nearest temple/<br>monument / Airport/ Other important building                                                                                 | 200m        |           |                                                                                                                                                       |
| 15. | The vertical and horizontal distance from 33 KV/11 KV electric line                                                                                                           | 3m          |           |                                                                                                                                                       |
| 16. | Whether the Site is vacant                                                                                                                                                    | Yes         |           |                                                                                                                                                       |
| 17. | Plot size (As per measurement)(In Sqmt)                                                                                                                                       | 241.04      |           |                                                                                                                                                       |
|     | Whether the applicant encroached the Govt. land/road land/any other land/drainage channel                                                                                     | No          |           |                                                                                                                                                       |
| 19. | Sketch site plan showing the location of the site,<br>important land marks and connectivity with the main<br>road is enclosed. (For site not located on main road) at<br>page | yes         |           |                                                                                                                                                       |
| 20. | Any other information.                                                                                                                                                        | n/a         |           |                                                                                                                                                       |
| 21. | Verified the Amins report with/without site inspection and found correct                                                                                                      | Yes         |           |                                                                                                                                                       |
| 22. | Land Use                                                                                                                                                                      | Residential |           |                                                                                                                                                       |
| 23. | Road                                                                                                                                                                          | Yes         |           |                                                                                                                                                       |
| 24. | Sewerage                                                                                                                                                                      | Yes         |           |                                                                                                                                                       |
| 25. | Drainage                                                                                                                                                                      | No          |           |                                                                                                                                                       |
| 26. | Water facility                                                                                                                                                                | No          |           |                                                                                                                                                       |

## Site Visit Photographs :

| Date - 19/00/2020 Site Inspection                      |     |
|--------------------------------------------------------|-----|
| O fileno. :- DMC/BP/0046/ W20/2020                     |     |
| @ Owner 11 0                                           |     |
| 1 O Winer Name :- Aanand Kuman & Rashni Brabha         | D   |
| S LIT Name :- Ashok Kuman                              | 21  |
| Schedule & Boundowies                                  | 3   |
| East - Blatop 14'Wide Road<br>West - House             | T   |
| North - Blacktop My Wide Road                          |     |
| South - House                                          |     |
| Plot Address and Measurement as for Amin Report        |     |
| Khala - 102                                            | DP. |
| Moza - Dhaiya(06)                                      |     |
| Plot - 3034                                            |     |
| Area -                                                 |     |
| @ Site plan as per Actual Site Visit                   | Si  |
|                                                        |     |
| Road - Blacktop by Wide Bus EN Bit City and            |     |
| Drain - No                                             |     |
| Robe - NO                                              |     |
| landmark - Jaypsakash Nagar Haela                      |     |
| guily no. 11 North C                                   | for |
| @ Lin Duney / 1 TP . All above information and connect |     |