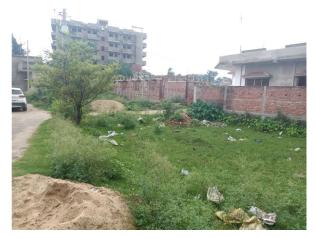

|     | Site Visit                                                                                                                                                                    | Checklist   |           |                                                                                                                                                       |
|-----|-------------------------------------------------------------------------------------------------------------------------------------------------------------------------------|-------------|-----------|-------------------------------------------------------------------------------------------------------------------------------------------------------|
| #   | Description                                                                                                                                                                   | As On Site  | Objection | Remark                                                                                                                                                |
| 1.  | Whether Existing at Site                                                                                                                                                      | Yes         |           |                                                                                                                                                       |
| 2.  | Whether connected with an existing public road                                                                                                                                | Yes         |           |                                                                                                                                                       |
| 3.  | Status of road                                                                                                                                                                | Public      |           |                                                                                                                                                       |
| 4.  | Nature of Road                                                                                                                                                                | Blacktop    |           |                                                                                                                                                       |
| 5.  | Width of approach road                                                                                                                                                        | 4.26m       |           | Two Road approach to<br>the plot. First 12 feet<br>wide from jayprakash<br>nagar gully no 11 and<br>second 14 feet wide<br>road from<br>polytechnique |
| 6.  | Whether road side drain exists                                                                                                                                                | No          |           |                                                                                                                                                       |
| 7.  | if Whether road side drain exists is No - Distance from nearest drain                                                                                                         | 75m         |           |                                                                                                                                                       |
| 8.  | if Whether road side drain exists is No - easibility to<br>connect                                                                                                            | No          |           |                                                                                                                                                       |
| 9.  | if Whether road side drain exists is No - Scope of widening of road                                                                                                           | no          |           |                                                                                                                                                       |
| 10. | Whether the site is at road junction                                                                                                                                          | Yes         |           |                                                                                                                                                       |
| 11. | Level of site in relation to approach road                                                                                                                                    | 0.01m       |           |                                                                                                                                                       |
| 12. | Whether the area is subject to                                                                                                                                                | NA          |           |                                                                                                                                                       |
| 13. | Whether the locality is                                                                                                                                                       | Developing  |           |                                                                                                                                                       |
| 14. | Distance of the plot from the nearest temple/<br>monument / Airport/ Other important building                                                                                 | 200m        |           |                                                                                                                                                       |
| 15. | The vertical and horizontal distance from 33 KV/11 KV electric line                                                                                                           | 3m          |           |                                                                                                                                                       |
| 16. | Whether the Site is vacant                                                                                                                                                    | Yes         |           |                                                                                                                                                       |
| 17. | Plot size (As per measurement)(In Sqmt)                                                                                                                                       | 241.04      |           |                                                                                                                                                       |
|     | Whether the applicant encroached the Govt. land/road land/any other land/drainage channel                                                                                     | No          |           |                                                                                                                                                       |
| 19. | Sketch site plan showing the location of the site,<br>important land marks and connectivity with the main<br>road is enclosed. (For site not located on main road) at<br>page | yes         |           |                                                                                                                                                       |
| 20. | Any other information.                                                                                                                                                        | n/a         |           |                                                                                                                                                       |
| 21. | Verified the Amins report with/without site inspection and found correct                                                                                                      | Yes         |           |                                                                                                                                                       |
| 22. | Land Use                                                                                                                                                                      | Residential |           |                                                                                                                                                       |
| 23. | Road                                                                                                                                                                          | Yes         |           |                                                                                                                                                       |
| 24. | Sewerage                                                                                                                                                                      | Yes         |           |                                                                                                                                                       |
| 25. | Drainage                                                                                                                                                                      | No          |           |                                                                                                                                                       |
| 26. | Water facility                                                                                                                                                                | No          |           |                                                                                                                                                       |

## Site Visit Photographs :

| Date - 19/00/2020 Site Inspection                      |     |
|--------------------------------------------------------|-----|
| O fileno. :- DMC/BP/0046/ W20/2020                     |     |
| @ Owner 11 0                                           |     |
| 1 O Winer Name :- Aanand Kuman & Rashni Brabha         | D   |
| S LIT Name :- Ashok Kuman                              | 21  |
| Schedule & Boundowies                                  | 3   |
| East - Blatop 14'Wide Road<br>West - House             | T   |
| North - Blacktop My Wide Road                          |     |
| South - House                                          |     |
| Plot Address and Measurement as for Amin Report        |     |
| Khala - 102                                            | DP. |
| Moza - Dhaiya(06)                                      |     |
| Plot - 3034                                            |     |
| Area -                                                 |     |
| @ Site plan as per Actual Site Visit                   | Si  |
|                                                        |     |
| Road - Blacktop by Wide Bus EN Bit City and            |     |
| Drain - No                                             |     |
| Robe - NO                                              |     |
| landmark - Jaypsakash Nagar Haela                      |     |
| guily no. 11 North C                                   | for |
| @ Lin Duney / 1 TP . All above information and connect |     |