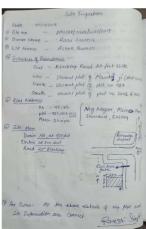

## **SITE VISIT REPORT**

**Proposal Details** 

Owner Name : RANI SEEMA Site Visit Date : 10 December, 2019
Applicant Name : ASHOK KUMAR File No. : DMC/BP/0348/W21/2019

Ward No. : W21 Case Type : New

 Thana No.
 : 06
 Plot No.
 987,1000,1001,1002

 Road No. / Name
 : DHAIYA
 Registration No.
 : DMC/ENG/0011/2017

| Site Visit Checklist |                                                                                                                                                                      |             |           |        |
|----------------------|----------------------------------------------------------------------------------------------------------------------------------------------------------------------|-------------|-----------|--------|
| #                    | Description                                                                                                                                                          | As On Site  | Objection | Remark |
| 1.                   | Whether Existing at Site                                                                                                                                             | Yes         |           |        |
| 2.                   | Whether connected with an existing public road                                                                                                                       | Yes         |           |        |
| 3.                   | Status of road                                                                                                                                                       | Public      |           |        |
| 4.                   | Nature of Road                                                                                                                                                       | Blacktop    |           |        |
| 5.                   | Width of approach road                                                                                                                                               | 6.1         |           |        |
| 6.                   | Whether road side drain exists                                                                                                                                       | No          |           |        |
| 7.                   | if Whether road side drain exists is No - Distance from nearest drain                                                                                                | 200m        |           |        |
| 8.                   | if Whether road side drain exists is No - easibility to connect                                                                                                      | No          |           |        |
| 9.                   | if Whether road side drain exists is No - Scope of widening of road                                                                                                  | no          |           |        |
| 10.                  | Whether the site is at road junction                                                                                                                                 | No          |           |        |
| 11.                  | Level of site in relation to approach road                                                                                                                           | 0.01m       |           |        |
| 12.                  | Whether the area is subject to                                                                                                                                       | NA          |           |        |
| 13.                  | Whether the locality is                                                                                                                                              | Developing  |           |        |
| 14.                  | Distance of the plot from the nearest temple/<br>monument / Airport/ Other important building                                                                        | 300m        |           |        |
| 15.                  | The vertical and horizontal distance from 33 KV/11 KV electric line                                                                                                  | 3m          |           |        |
| 16.                  | Whether the Site is vacant                                                                                                                                           | Yes         |           |        |
| 17.                  | Plot size (As per measurement)(In Sqmt)                                                                                                                              | 370.12      |           |        |
| 18.                  | Whether the applicant encroached the Govt. land/road land/any other land/drainage channel                                                                            | No          |           |        |
| 19.                  | Sketch site plan showing the location of the site, important land marks and connectivity with the main road is enclosed. (For site not located on main road) at page | yes         |           |        |
| 20.                  | Any other information.                                                                                                                                               | n/a         |           |        |
| 21.                  | Verified the Amins report with/without site inspection and found correct                                                                                             | Yes         |           |        |
| 22.                  | Land Use                                                                                                                                                             | Residential |           |        |
| 23.                  | Road                                                                                                                                                                 | Yes         |           |        |
| 24.                  | Sewerage                                                                                                                                                             | No          |           |        |
| 25.                  | Drainage                                                                                                                                                             | No          |           |        |
| 26.                  | Water facility                                                                                                                                                       | No          |           |        |
| 27.                  | Availability of drain                                                                                                                                                | No          |           |        |
| 28.                  | Telephone                                                                                                                                                            | No          |           |        |
| 29.                  | Electricity                                                                                                                                                          | No          |           |        |
| 30.                  | Dealing with inflammable/chemical                                                                                                                                    | No          |           |        |

Page 1 of 4 Printed on: 13 December, 2019

| 31. | Occupancy                                              | No                                             |
|-----|--------------------------------------------------------|------------------------------------------------|
| 32. | EAST                                                   | Blacktop Road 20 feet wide                     |
| 33. | WEST                                                   | Vacant plot of<br>Mandal ji in plot no.<br>987 |
| 34. | NORTH                                                  | Vacant plot of plot<br>no.987                  |
| 35. | SOUTH                                                  | Vacant plot of plot no. 1001 and 1002          |
| 36. | Length of the Road(In Mtr.)                            | Exceeding 50 meter and upto 100 meter          |
| 37. | Existing Width of the Road(In Mtr.)                    | 6.1                                            |
| 38. | Proposed Width of the Road as per Master Plan(In Mtr.) | 5.1                                            |
| 39. | Width of the RoadWidening(In Mtr.)                     | 0                                              |
| 40. | Plot area (As per deed)                                | 371.42                                         |