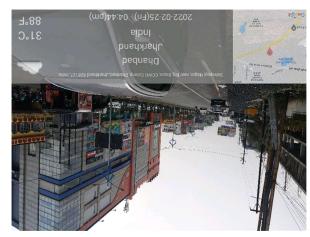

## Site Visit Photographs:

Page 2 of 24 Printed on: 27 February, 2022

Recommendation: Verified & found Ok

**Remark**: SITE INSPECTION DONE AND FOUND OKAY. SITE VISIT REPORT IS ATTACHED. PLEASE CHECK FOR FURTHER APPROVAL.