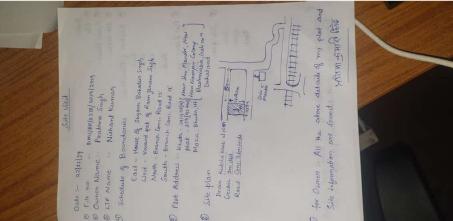

## **SITE VISIT REPORT**

**Proposal Details** 

Owner Name : Pratima Singh Site Visit Date : 19 November, 2019

Applicant Name : NISHANT KUMAR File No. : DMC/BP/0278/W29/2019

Ward No. : W29 Case Type : New

Thana No. : Dhuwatand, 47 Plot No. 359 (New 92)

Road No. / Name : New Harinarayan Colony, Barmasia Registration No. : DMC/ENG/0006/2016

| Site Visit Checklist |                                                                                                                                                                      |             |           |        |  |  |
|----------------------|----------------------------------------------------------------------------------------------------------------------------------------------------------------------|-------------|-----------|--------|--|--|
| #                    | Description                                                                                                                                                          | As On Site  | Objection | Remark |  |  |
| 1.                   | Whether Existing at Site                                                                                                                                             | Yes         |           |        |  |  |
| 2.                   | Whether connected with an existing public road                                                                                                                       | Yes         |           |        |  |  |
| 3.                   | Status of road                                                                                                                                                       | Public      |           |        |  |  |
| 4.                   | Nature of Road                                                                                                                                                       | Concrete    |           |        |  |  |
| 5.                   | Width of approach road                                                                                                                                               | 3.6         |           |        |  |  |
| 6.                   | Whether road side drain exists                                                                                                                                       | Yes         |           |        |  |  |
| 7.                   | if Whether road side drain exists is Yes - Width                                                                                                                     | 0.15        |           |        |  |  |
| 8.                   | if Whether road side drain exists is Yes - Nature                                                                                                                    | Earth       |           |        |  |  |
| 9.                   | if Whether road side drain exists is Yes - Whether connected to                                                                                                      | OutFall     |           |        |  |  |
| 10.                  | Whether the site is at road junction                                                                                                                                 | No          |           |        |  |  |
| 11.                  | Level of site in relation to approach road                                                                                                                           | 0.01m       |           |        |  |  |
| 12.                  | Whether the area is subject to                                                                                                                                       | NA          |           |        |  |  |
| 13.                  | Whether the locality is                                                                                                                                              | Developing  |           |        |  |  |
| 14.                  | Distance of the plot from the nearest temple/<br>monument / Airport/ Other important building                                                                        | 200m        |           |        |  |  |
| 15.                  | The vertical and horizontal distance from 33 KV/11 KV electric line                                                                                                  | 10m         |           |        |  |  |
| 16.                  | Whether the Site is vacant                                                                                                                                           | Yes         |           |        |  |  |
| 17.                  | Plot size (As per measurement)(In Sqmt)                                                                                                                              | 194.75      |           |        |  |  |
| 18.                  | Whether the applicant encroached the Govt. land/road land/any other land/drainage channel                                                                            | No          |           |        |  |  |
| 19.                  | Sketch site plan showing the location of the site, important land marks and connectivity with the main road is enclosed. (For site not located on main road) at page | yes         |           |        |  |  |
| 20.                  | Any other information.                                                                                                                                               | n/a         |           |        |  |  |
| 21.                  | Verified the Amins report with/without site inspection and found correct                                                                                             | Yes         |           |        |  |  |
| 22.                  | Land Use                                                                                                                                                             | Residential |           |        |  |  |
| 23.                  | Road                                                                                                                                                                 | Yes         |           |        |  |  |
| 24.                  | Sewerage                                                                                                                                                             | No          |           |        |  |  |
| 25.                  | Drainage                                                                                                                                                             | Yes         |           |        |  |  |
| 26.                  | Water facility                                                                                                                                                       | No          |           |        |  |  |
| 27.                  | Availability of drain                                                                                                                                                | Yes         |           |        |  |  |
| 28.                  | Telephone                                                                                                                                                            | No          |           |        |  |  |
| 29.                  | Electricity                                                                                                                                                          | No          |           |        |  |  |
| 30.                  | Dealing with inflammable/chemical                                                                                                                                    | No          |           |        |  |  |
| 31.                  | Occupancy                                                                                                                                                            | No          |           |        |  |  |
|                      |                                                                                                                                                                      |             |           |        |  |  |

Page 1 of 3 Printed on: 01 December, 2019

| 32. | EAST                                                   | House of Shayam<br>Bahadur Singh  |  |
|-----|--------------------------------------------------------|-----------------------------------|--|
| 33. | WEST                                                   | Vacant plot Of Ram<br>Janam Singh |  |
| 34. | NORTH                                                  | Branch road 12 feet wide          |  |
| 35. | SOUTH                                                  | Branch road 12 feet wide          |  |
| 36. | Length of the Road(In Mtr.)                            | Up to 50 meter                    |  |
| 37. | Existing Width of the Road(In Mtr.)                    | 3.6                               |  |
| 38. | Proposed Width of the Road as per Master Plan(In Mtr.) | 3.6                               |  |
| 39. | Width of the RoadWidening(In Mtr.)                     | 0                                 |  |
| 40. | Plot area (As per deed)                                | 200.39                            |  |