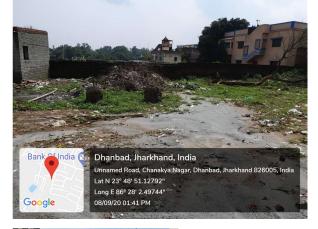

## Site Visit Photographs :

Recommendation : Verified & found Ok Remark : Site Inspection done and found okay.Site visit report is attached.Please check for further approval.

> Deepak Kumar Pandit Junior Engg