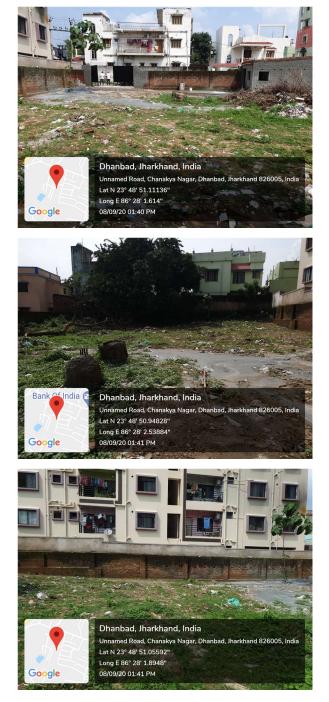

## Site Visit Photographs :

Recommendation : Verified & found Ok Remark : Site Inspection done and found okay.Site visit report is attached.Please check for further approval.

> Deepak Kumar Pandit Junior Engg