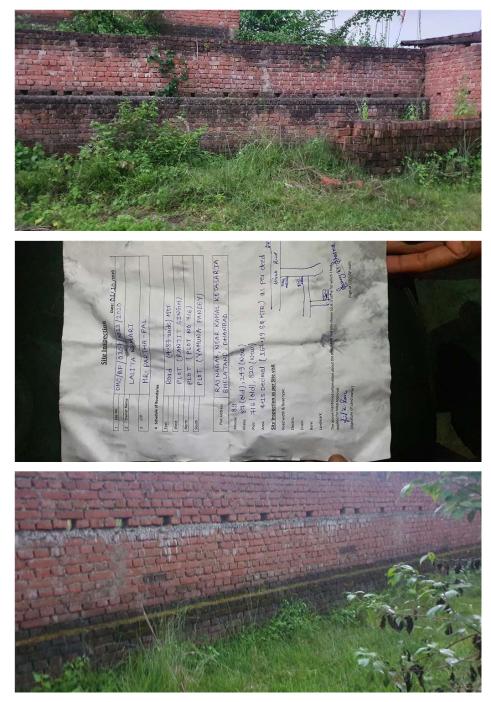

## Site Visit Photographs :

Recommendation : Verified & found Ok Remark : Site Inspection done and found okay.Site visit report is attached.Please check for further approval.

Deepak Kumar Pandit Junior Engg