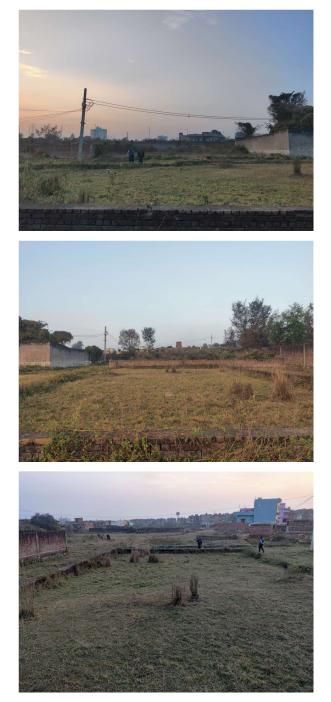

## Site Visit Photographs :

Recommendation : Verified & found Ok

**Remark** : ward number is wrong please change ward number in all documents. in affidavit write measuring area. Site Inspection done and found okay. Site visit report is attached. Please check for further approval.