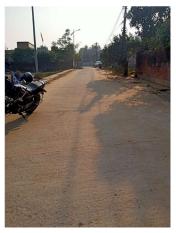

## Site Visit Photographs :

Recommendation : Verified & found Ok

**Remark** : Ownership Documents verified by Tax Inspector. Site Inspection done and found okay. Site visit report is attached. Please check for further approval.