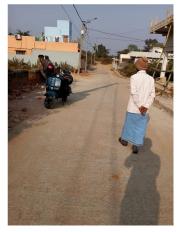

## Site Visit Photographs :

Recommendation : Verified & found Ok

**Remark** : Ownership Documents verified by Tax Inspector. Site Inspection done and found okay. Site visit report is attached. Please check for further approval.