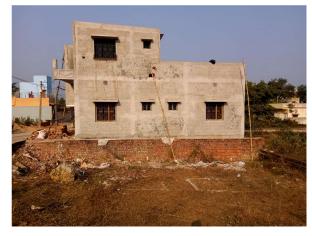

## Site Visit Photographs :

Recommendation : Verified & found Ok

**Remark** : Ownership Documents verified by Tax Inspector. Site Inspection done and found okay. Site visit report is attached. Please check for further approval.