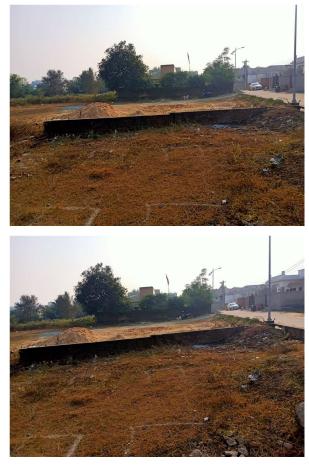

## Site Visit Photographs :

Recommendation : Verified & found Ok

**Remark** : Ownership Documents verified by Tax Inspector. Site Inspection done and found okay. Site visit report is attached. Please check for further approval.