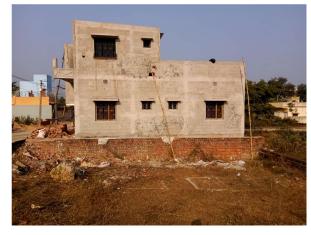

## Site Visit Photographs :

Recommendation : Verified & found Ok

**Remark** : Ownership Documents verified by Tax Inspector. Site Inspection done and found okay. Site visit report is attached. Please check for further approval.