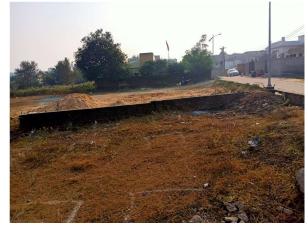

## Site Visit Photographs :

Recommendation : Verified & found Ok

**Remark** : Ownership Documents verified by Tax Inspector. Site Inspection done and found okay. Site visit report is attached. Please check for further approval.