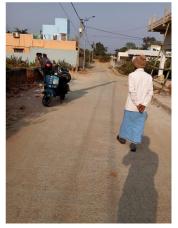

## Site Visit Photographs :

Recommendation : Verified & found Ok

**Remark** : Ownership Documents verified by Tax Inspector. Site Inspection done and found okay. Site visit report is attached. Please check for further approval.