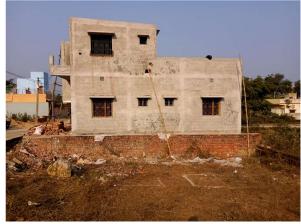

## Site Visit Photographs :

Recommendation : Verified & found Ok

**Remark** : Ownership Documents verified by Tax Inspector. Site Inspection done and found okay. Site visit report is attached. Please check for further approval.