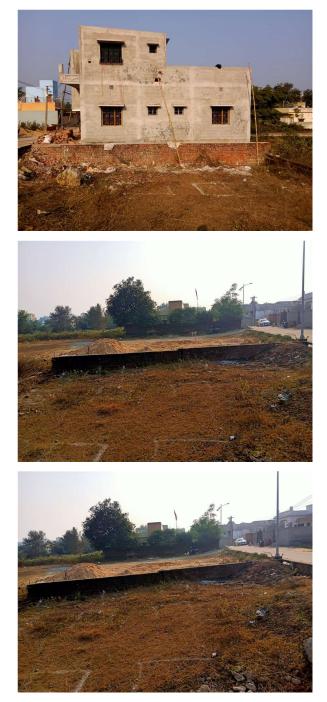

## Site Visit Photographs :

Recommendation : Verified & found Ok

**Remark** : Ownership Documents verified by Tax Inspector. Site Inspection done and found okay. Site visit report is attached. Please check for further approval.