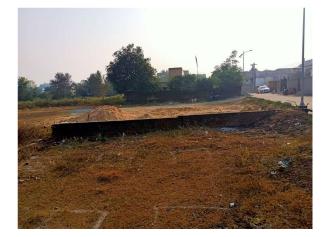

## Site Visit Photographs :

Recommendation : Verified & found Ok

**Remark** : Ownership Documents verified by Tax Inspector. Site Inspection done and found okay. Site visit report is attached. Please check for further approval.