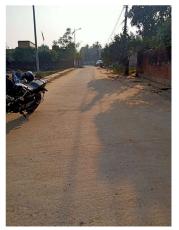

## Site Visit Photographs :

Recommendation : Verified & found Ok

**Remark** : Ownership Documents verified by Tax Inspector. Site Inspection done and found okay. Site visit report is attached. Please check for further approval.