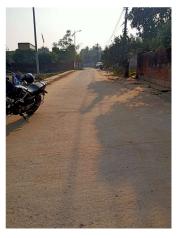

## Site Visit Photographs :

Recommendation : Verified & found Ok

**Remark** : Ownership Documents verified by Tax Inspector. Site Inspection done and found okay. Site visit report is attached. Please check for further approval.