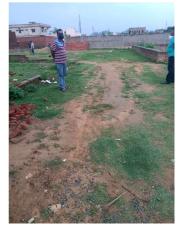

## Site Visit Photographs :

Recommendation : Verified & found Ok

**Remark** : Site inspection done and found okay.Site visit data and photograph are attached in report. please check for further scrutiny.