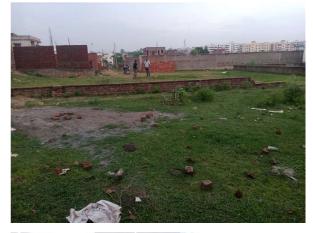

## Site Visit Photographs :

Recommendation : Verified & found Ok

**Remark** : Site inspection done and found okay.Site visit data and photograph are attached in report. please check for further scrutiny.