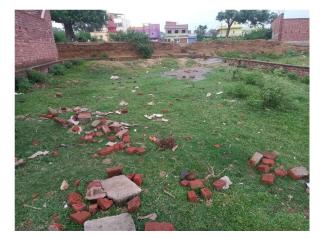

## Site Visit Photographs :

Recommendation : Verified & found Ok

**Remark** : Site inspection done and found okay.Site visit data and photograph are attached in report. please check for further scrutiny.