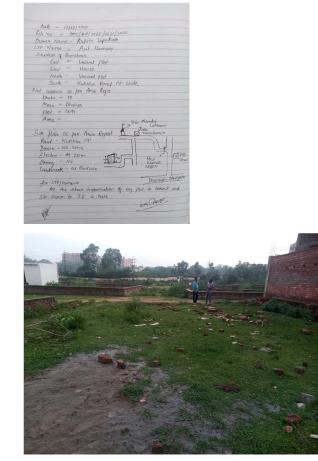

|     | Site Visit Checklist                                                                                                                                                          |             |           |                                                         |  |  |
|-----|-------------------------------------------------------------------------------------------------------------------------------------------------------------------------------|-------------|-----------|---------------------------------------------------------|--|--|
| #   | Description                                                                                                                                                                   | As On Site  | Objection | Remark                                                  |  |  |
| 1.  | Whether Existing at Site                                                                                                                                                      | Yes         |           |                                                         |  |  |
| 2.  | Whether connected with an existing public road                                                                                                                                | Yes         |           |                                                         |  |  |
| 3.  | Status of road                                                                                                                                                                | Public      |           |                                                         |  |  |
| 4.  | Nature of Road                                                                                                                                                                | Kutchha     |           |                                                         |  |  |
| 5.  | Width of approach road                                                                                                                                                        | 4.27        |           |                                                         |  |  |
| 6.  | Whether road side drain exists                                                                                                                                                | No          |           |                                                         |  |  |
| 7.  | if Whether road side drain exists is No - Distance from nearest drain                                                                                                         | 300m        |           |                                                         |  |  |
| 8.  | if Whether road side drain exists is No - easibility to connect                                                                                                               | No          |           |                                                         |  |  |
| 9.  | if Whether road side drain exists is No - Scope of widening of road                                                                                                           | n/a         |           |                                                         |  |  |
| 10. | Whether the site is at road junction                                                                                                                                          | No          |           |                                                         |  |  |
| 11. | Level of site in relation to approach road                                                                                                                                    | 0.01m       |           |                                                         |  |  |
| 12. | Whether the area is subject to                                                                                                                                                | NA          |           |                                                         |  |  |
| 13. | Whether the locality is                                                                                                                                                       | Developing  |           |                                                         |  |  |
| 14. | Distance of the plot from the nearest temple/<br>monument / Airport/ Other important building                                                                                 | 250m        |           | 250m from shiv<br>mandir ,Lahabani<br>Dhaiya            |  |  |
| 15. | The vertical and horizontal distance from 33 KV/11 KV electric line                                                                                                           | 150m        |           |                                                         |  |  |
| 16. | Whether the Site is vacant                                                                                                                                                    | Yes         |           |                                                         |  |  |
| 17. | Plot size (As per measurement)(In Sqmt)                                                                                                                                       | 189.23      |           |                                                         |  |  |
| 18. | Whether the applicant encroached the Govt. land/road land/any other land/drainage channel                                                                                     | No          |           |                                                         |  |  |
| 19. | Sketch site plan showing the location of the site,<br>important land marks and connectivity with the main<br>road is enclosed. (For site not located on main road) at<br>page | yes         |           |                                                         |  |  |
| 20. | Any other information.                                                                                                                                                        | n/a         |           | Plot is near to back<br>side of ISM Library<br>building |  |  |
| 21. | Verified the Amins report with/without site inspection and found correct                                                                                                      | Yes         |           |                                                         |  |  |
| 22. | Land Use                                                                                                                                                                      | Residential |           |                                                         |  |  |
| 23. | Road                                                                                                                                                                          | Yes         |           |                                                         |  |  |
| 24. | Sewerage                                                                                                                                                                      | No          |           |                                                         |  |  |
| 25. | Drainage                                                                                                                                                                      | No          |           |                                                         |  |  |
| 26. | Water facility                                                                                                                                                                | No          |           |                                                         |  |  |
| 27. | Availability of drain                                                                                                                                                         | No          |           |                                                         |  |  |
| 28. | Telephone                                                                                                                                                                     | No          |           |                                                         |  |  |

| 29. | Electricity                                            | No                           |
|-----|--------------------------------------------------------|------------------------------|
| 30. | Dealing with inflammable/chemical                      | No                           |
| 31. | Occupancy                                              | No                           |
| 32. | EAST                                                   | Vacant plot                  |
| 33. | WEST                                                   | House                        |
| 34. | NORTH                                                  | Vacant plot                  |
| 35. | SOUTH                                                  | Kutchha road 14<br>feet wide |
| 36. | Length of the Road(In Mtr.)                            | Up to 50 meter               |
| 37. | Existing Width of the Road(In Mtr.)                    | 4.27                         |
| 38. | Proposed Width of the Road as per Master Plan(In Mtr.) | 3.6                          |
| 39. | Width of the RoadWidening(In Mtr.)                     | 0                            |
| 40. | Plot area (As per deed)                                | 193.84                       |

## Site Visit Photographs :

Recommendation : Verified & found Ok

**Remark** : Site inspection done and found okay.Site visit data and photograph are attached in report. please check for further scrutiny.