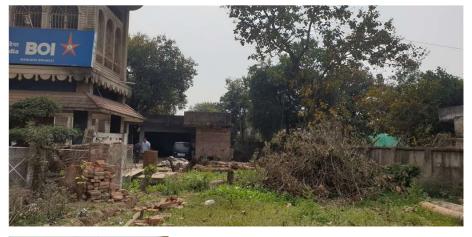

| Up to 50 meter                |                                                                  |
| 37. | Existing Width of the Road(In Mtr.)                    | 6.4                           | Physical Wall to Wall<br>clear distance<br>available at the site |
| 38. | Proposed Width of the Road as per Master Plan(In Mtr.) | 3.6                           |                                                                  |
| 39. | Width of the RoadWidening(In Mtr.)                     | 0                             |                                                                  |
| 40. | Plot area (As per deed)                                | 667.97                        |                                                                  |

## Site Visit Photographs :









## Site Snapecton Date 1: 29/19/200 20 Units 2: DOC(19/10) 20 Onnes Jonne - Shakkuntub Sicha 20 Utit Name - Kabie Runky (represended by Annet Singer) 20 Statute 9 Soundances Food + Rank 9 Fredan Singer Nath - Haug 9 Maian Singer Nath - Haug 9 Maian



Recommendation : Remark :

> Deepak Kumar Pandit Junior Engg