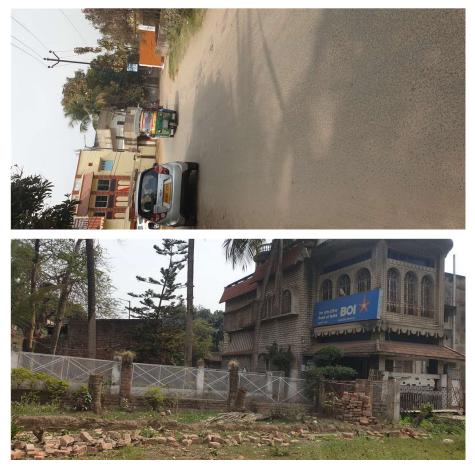

| Up to 50 meter                |                                                                  |
| 37. | Existing Width of the Road(In Mtr.)                    | 6.4                           | Physical Wall to Wall<br>clear distance<br>available at the site |
| 38. | Proposed Width of the Road as per Master Plan(In Mtr.) | 3.6                           |                                                                  |
| 39. | Width of the RoadWidening(In Mtr.)                     | 0                             |                                                                  |
| 40. | Plot area (As per deed)                                | 667.97                        |                                                                  |

## Site Visit Photographs :









## Site Snapecton Date 1: 29/19/200 20 Units 2: DOC(19/10) 20 Onnes Jonne - Shakkuntub Sicha 20 Utit Name - Kabie Runky (represended by Annet Singer) 20 Statute 9 Soundances Food + Rank 9 Fredan Singer Nath - Haug 9 Maian Singer Nath - Haug 9 Maian



Recommendation : Remark :

> Deepak Kumar Pandit Junior Engg