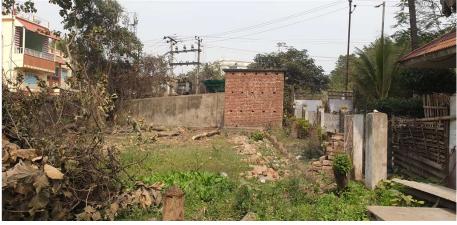

| Up to 50 meter                |                                                                  |
| 37. | Existing Width of the Road(In Mtr.)                    | 6.4                           | Physical Wall to Wall<br>clear distance<br>available at the site |
| 38. | Proposed Width of the Road as per Master Plan(In Mtr.) | 3.6                           |                                                                  |
| 39. | Width of the RoadWidening(In Mtr.)                     | 0                             |                                                                  |
| 40. | Plot area (As per deed)                                | 667.97                        |                                                                  |

## Site Visit Photographs :









## Site Snapecton Date 1: 29/19/200 20 Units 2: DOC(19/10) 20 Onnes Jonne - Shakkuntub Sicha 20 Utit Name - Kabie Runky (represended by Annet Singer) 20 Statute 9 Soundances Food + Rank 9 Fredan Singer Nath - Haug 9 Maian Singer Nath - Haug 9 Maian



Recommendation : Remark :

> Deepak Kumar Pandit Junior Engg