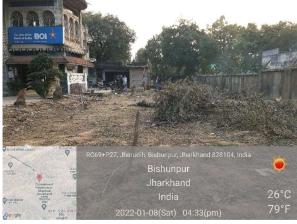

## Site Visit Photographs :

Recommendation : Verified & found Ok

**Remark** : SITE INSPECTION DONE AND FOUND OKAY. SITE VISIT REPORT IS ATTACHED. PLEASE CHECK FOR FURTHER APPROVAL.

Bikash Kumar Junior Engg