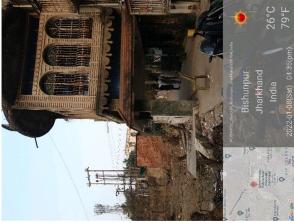

## Site Visit Photographs :

Recommendation : Verified & found Ok

**Remark** : SITE INSPECTION DONE AND FOUND OKAY. SITE VISIT REPORT IS ATTACHED. PLEASE CHECK FOR FURTHER APPROVAL.

Bikash Kumar Junior Engg