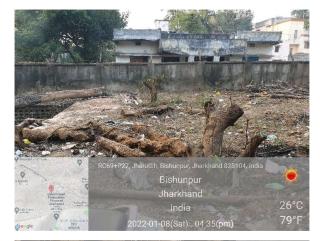

## Site Visit Photographs :

Recommendation : Verified & found Ok

**Remark** : SITE INSPECTION DONE AND FOUND OKAY. SITE VISIT REPORT IS ATTACHED. PLEASE CHECK FOR FURTHER APPROVAL.

Bikash Kumar Junior Engg