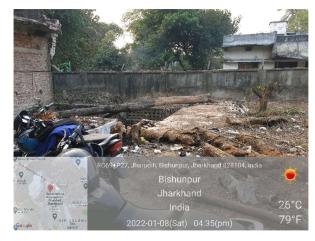

## Site Visit Photographs :

Recommendation : Verified & found Ok

**Remark** : SITE INSPECTION DONE AND FOUND OKAY. SITE VISIT REPORT IS ATTACHED. PLEASE CHECK FOR FURTHER APPROVAL.

Bikash Kumar Junior Engg