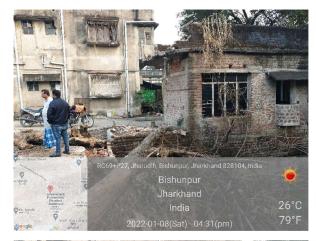

## Site Visit Photographs :

Recommendation : Verified & found Ok

**Remark** : SITE INSPECTION DONE AND FOUND OKAY. SITE VISIT REPORT IS ATTACHED. PLEASE CHECK FOR FURTHER APPROVAL.

Bikash Kumar Junior Engg