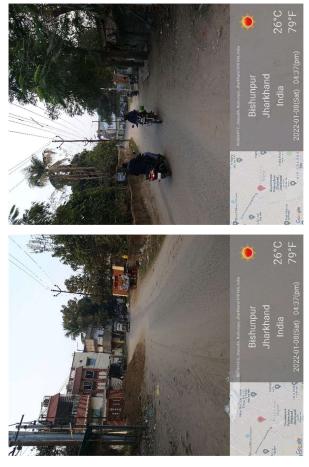

## Site Visit Photographs :

Recommendation : Verified & found Ok

**Remark** : SITE INSPECTION DONE AND FOUND OKAY. SITE VISIT REPORT IS ATTACHED. PLEASE CHECK FOR FURTHER APPROVAL.

Bikash Kumar Junior Engg