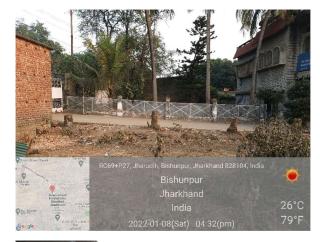

## Site Visit Photographs :

Recommendation : Verified & found Ok

**Remark** : SITE INSPECTION DONE AND FOUND OKAY. SITE VISIT REPORT IS ATTACHED. PLEASE CHECK FOR FURTHER APPROVAL.

Bikash Kumar Junior Engg