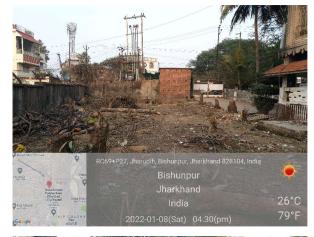

## Site Visit Photographs :

Recommendation : Verified & found Ok

**Remark** : SITE INSPECTION DONE AND FOUND OKAY. SITE VISIT REPORT IS ATTACHED. PLEASE CHECK FOR FURTHER APPROVAL.

Bikash Kumar Junior Engg