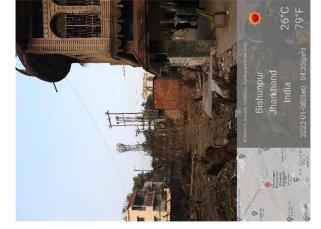

## Site Visit Photographs :

Recommendation : Verified & found Ok

**Remark** : SITE INSPECTION DONE AND FOUND OKAY. SITE VISIT REPORT IS ATTACHED. PLEASE CHECK FOR FURTHER APPROVAL.

Bikash Kumar Junior Engg