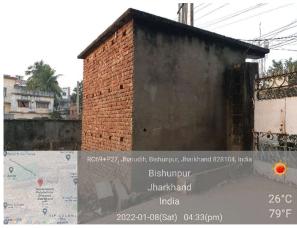

## Site Visit Photographs :

Recommendation : Verified & found Ok

**Remark** : SITE INSPECTION DONE AND FOUND OKAY. SITE VISIT REPORT IS ATTACHED. PLEASE CHECK FOR FURTHER APPROVAL.

Bikash Kumar Junior Engg