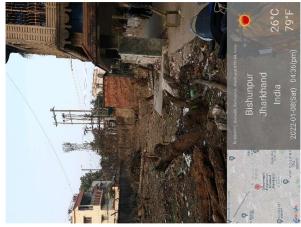

## Site Visit Photographs :

Recommendation : Verified & found Ok

**Remark** : SITE INSPECTION DONE AND FOUND OKAY. SITE VISIT REPORT IS ATTACHED. PLEASE CHECK FOR FURTHER APPROVAL.

Bikash Kumar Junior Engg