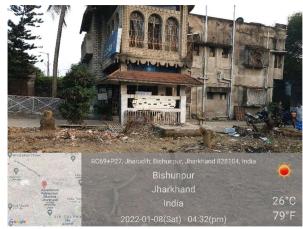

## Site Visit Photographs :

Recommendation : Verified & found Ok

**Remark** : SITE INSPECTION DONE AND FOUND OKAY. SITE VISIT REPORT IS ATTACHED. PLEASE CHECK FOR FURTHER APPROVAL.

Bikash Kumar Junior Engg