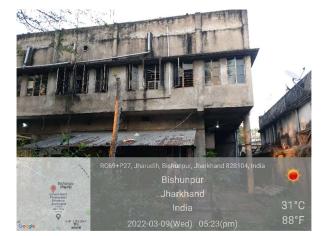

## Site Visit Photographs :

Bishunpur Regener Oriventer Distored Jaarhoad Jaarhoad Jaarhoad VIP C Ó

Recommendation : Verified & found Ok Remark : SITE INSPECTION DONE AND FOUND OKAY. SITE VISIT REPORT IS ATTACHED. PLEASE CHECK FOR FURTHER APPROVAL.