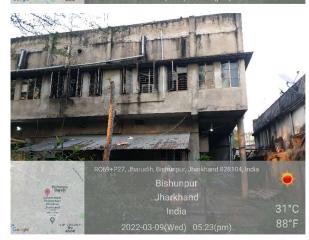

## Site Visit Photographs :

Bishunpur Regener Oriventer Distored Jaarhoad Jaarhoad Jaarhoad VIP C Ó

Recommendation : Verified & found Ok Remark : SITE INSPECTION DONE AND FOUND OKAY. SITE VISIT REPORT IS ATTACHED. PLEASE CHECK FOR FURTHER APPROVAL.