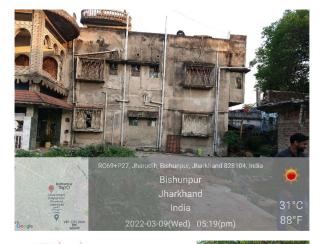

## Site Visit Photographs :

Bishunpur Regener Oriventer Distored Jaarhoad Jaarhoad Jaarhoad VIP C Ó

Recommendation : Verified & found Ok Remark : SITE INSPECTION DONE AND FOUND OKAY. SITE VISIT REPORT IS ATTACHED. PLEASE CHECK FOR FURTHER APPROVAL.