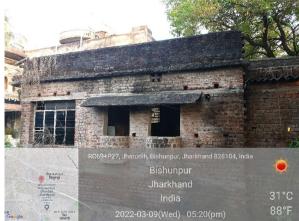

## Site Visit Photographs :

Bishunpur Regener Oriventer Distored Jaarhoad Jaarhoad Jaarhoad VIP C Ó

Recommendation : Verified & found Ok Remark : SITE INSPECTION DONE AND FOUND OKAY. SITE VISIT REPORT IS ATTACHED. PLEASE CHECK FOR FURTHER APPROVAL.