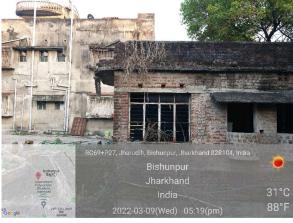

## Site Visit Photographs :

Bishunpur Regener Oriventer Distored Jaarhoad Jaarhoad Jaarhoad VIP C Ó

Recommendation : Verified & found Ok Remark : SITE INSPECTION DONE AND FOUND OKAY. SITE VISIT REPORT IS ATTACHED. PLEASE CHECK FOR FURTHER APPROVAL.