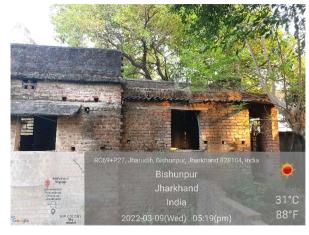

## Site Visit Photographs :

Bishunpur Regener Oriventer Distored Jaarhoad Jaarhoad Jaarhoad VIP C Ó

Recommendation : Verified & found Ok Remark : SITE INSPECTION DONE AND FOUND OKAY. SITE VISIT REPORT IS ATTACHED. PLEASE CHECK FOR FURTHER APPROVAL.