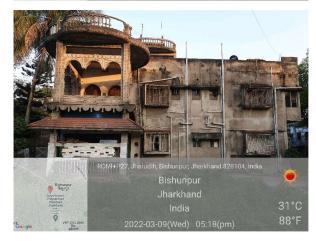

## Site Visit Photographs :

Bishunpur Regener Oriventer Distored Jaarhoad Jaarhoad Jaarhoad VIP C Ó

Recommendation : Verified & found Ok Remark : SITE INSPECTION DONE AND FOUND OKAY. SITE VISIT REPORT IS ATTACHED. PLEASE CHECK FOR FURTHER APPROVAL.