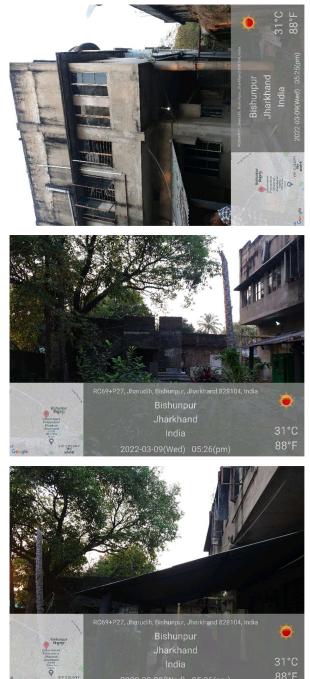

## Site Visit Photographs :

Bishunpur Regener Oriventer Distored Jaarhoad Jaarhoad Jaarhoad VIP C Ó

Recommendation : Verified & found Ok Remark : SITE INSPECTION DONE AND FOUND OKAY. SITE VISIT REPORT IS ATTACHED. PLEASE CHECK FOR FURTHER APPROVAL.