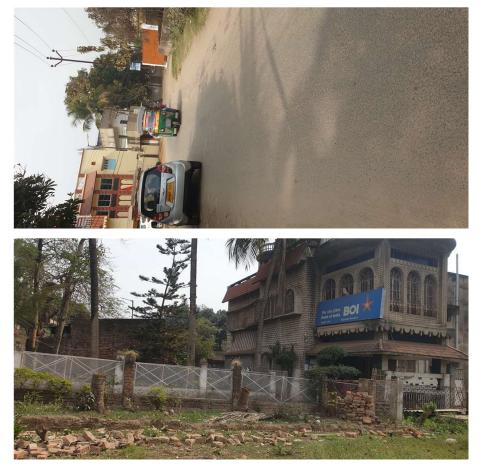

## Site Visit Photographs :

Bishunpur Regener Oriventer Distored Jaarhoad Jaarhoad Jaarhoad VIP C Ó

Recommendation : Verified & found Ok Remark : SITE INSPECTION DONE AND FOUND OKAY. SITE VISIT REPORT IS ATTACHED. PLEASE CHECK FOR FURTHER APPROVAL.