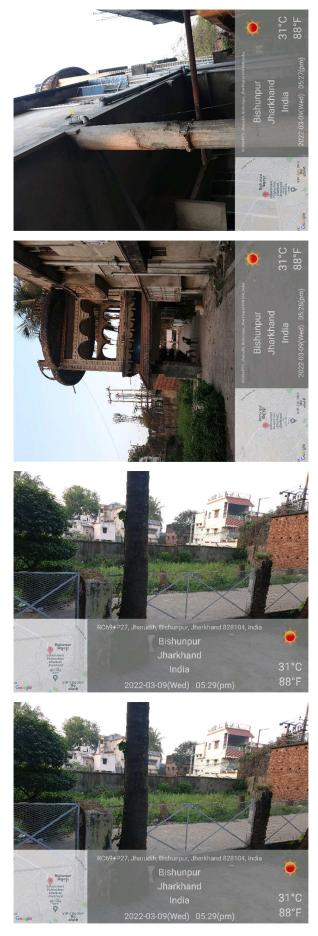

## Site Visit Photographs :

Bishunpur Regener Oriventer Distored Jaarhoad Jaarhoad Jaarhoad VIP C Ó

Recommendation : Verified & found Ok Remark : SITE INSPECTION DONE AND FOUND OKAY. SITE VISIT REPORT IS ATTACHED. PLEASE CHECK FOR FURTHER APPROVAL.