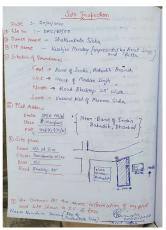

## SITE VISIT REPORT

| Dror                                                                        | osal Details                                                                                                                                                                  |                           |                             |                                            |                                                          |  |  |  |  |  |
|-----------------------------------------------------------------------------|-------------------------------------------------------------------------------------------------------------------------------------------------------------------------------|---------------------------|-----------------------------|--------------------------------------------|----------------------------------------------------------|--|--|--|--|--|
| -                                                                           |                                                                                                                                                                               |                           |                             | 07.14                                      | 22                                                       |  |  |  |  |  |
|                                                                             | er Name : ARBIND KUMAR SINHA, KUMAR BIPIN<br>icant Name : Kushjee Pandey                                                                                                      |                           | Site Visit Date<br>File No. | : 07 March, 2022<br>: DMC/BP/0041/W20/2020 |                                                          |  |  |  |  |  |
| Ward No. : W20                                                              |                                                                                                                                                                               | (                         | Case Type                   | : New                                      |                                                          |  |  |  |  |  |
| Thana No. : 05                                                              |                                                                                                                                                                               | Plot No. OLD-448, NEW-835 |                             |                                            |                                                          |  |  |  |  |  |
| Road No. / Name : Kenduadih coaliary, Po- kusunda, Ps-<br>Kenduadih,Dhanbad |                                                                                                                                                                               |                           | Registration No.            | : DMC/ARC/002                              | 27/2017                                                  |  |  |  |  |  |
|                                                                             | Site Visit Checklist                                                                                                                                                          |                           |                             |                                            |                                                          |  |  |  |  |  |
| #                                                                           | Description                                                                                                                                                                   | 4                         | s On Site                   | Objection                                  | Remark                                                   |  |  |  |  |  |
| 1.                                                                          | Whether Existing at Site                                                                                                                                                      | Yes                       |                             |                                            |                                                          |  |  |  |  |  |
| 2.                                                                          | Whether connected with an existing public road                                                                                                                                | Yes                       |                             |                                            |                                                          |  |  |  |  |  |
| 3.                                                                          | Status of road                                                                                                                                                                | Public                    | 2                           |                                            |                                                          |  |  |  |  |  |
| 4.                                                                          | Nature of Road                                                                                                                                                                | Black                     | top                         |                                            |                                                          |  |  |  |  |  |
| 5.                                                                          | Width of approach road                                                                                                                                                        | 6.1                       |                             |                                            |                                                          |  |  |  |  |  |
| 6.                                                                          | Whether road side drain exists                                                                                                                                                | No                        |                             |                                            |                                                          |  |  |  |  |  |
| 7.                                                                          | if Whether road side drain exists is No - Distance from nearest drain                                                                                                         | 100m                      | I                           |                                            |                                                          |  |  |  |  |  |
|                                                                             | if Whether road side drain exists is No - easibility to connect                                                                                                               | No                        |                             |                                            |                                                          |  |  |  |  |  |
|                                                                             | if Whether road side drain exists is No - Scope of widening of road                                                                                                           | no                        |                             |                                            |                                                          |  |  |  |  |  |
|                                                                             | Whether the site is at road junction                                                                                                                                          | No                        |                             |                                            |                                                          |  |  |  |  |  |
|                                                                             | Level of site in relation to approach road                                                                                                                                    | 0.01m                     |                             |                                            |                                                          |  |  |  |  |  |
| 12.                                                                         | Whether the area is subject to                                                                                                                                                | NA                        |                             |                                            |                                                          |  |  |  |  |  |
|                                                                             | Whether the locality is                                                                                                                                                       | Developing                |                             |                                            |                                                          |  |  |  |  |  |
|                                                                             | Distance of the plot from the nearest temple/<br>monument / Airport/ Other important building                                                                                 | 5m                        |                             |                                            |                                                          |  |  |  |  |  |
| 15.                                                                         | The vertical and horizontal distance from 33 KV/11 KV electric line                                                                                                           | 3m                        |                             |                                            |                                                          |  |  |  |  |  |
| 16.                                                                         | Whether the Site is vacant                                                                                                                                                    |                           |                             |                                            | Old PERMANENT<br>Structure is presnt ON<br>SITE of plot. |  |  |  |  |  |
| 17.                                                                         | Plot size (As per measurement)(In Sqmt)                                                                                                                                       | 1330.2                    |                             |                                            |                                                          |  |  |  |  |  |
| 18.                                                                         | Whether the applicant encroached the Govt. land/road land/any other land/drainage channel                                                                                     | No                        |                             |                                            |                                                          |  |  |  |  |  |
| 19.                                                                         | Sketch site plan showing the location of the site,<br>important land marks and connectivity with the main<br>road is enclosed. (For site not located on main road) at<br>page | yes                       |                             |                                            |                                                          |  |  |  |  |  |
| 20.                                                                         | Any other information.                                                                                                                                                        | NO                        |                             |                                            |                                                          |  |  |  |  |  |
| 21.                                                                         | Verified the Amins report with/without site inspection and found correct                                                                                                      | Yes                       |                             |                                            |                                                          |  |  |  |  |  |
| 22.                                                                         | Land Use                                                                                                                                                                      | Commercial                |                             |                                            |                                                          |  |  |  |  |  |
| 23.                                                                         | Road                                                                                                                                                                          | Yes                       |                             |                                            |                                                          |  |  |  |  |  |
| 24.                                                                         | Sewerage                                                                                                                                                                      | No                        |                             |                                            |                                                          |  |  |  |  |  |
| 25.                                                                         | Drainage                                                                                                                                                                      | No                        |                             |                                            |                                                          |  |  |  |  |  |
| 26.                                                                         | Water facility                                                                                                                                                                | Yes                       |                             |                                            |                                                          |  |  |  |  |  |
| 27.                                                                         | Availability of drain                                                                                                                                                         | Yes                       |                             |                                            |                                                          |  |  |  |  |  |
| 28.                                                                         | Telephone                                                                                                                                                                     | Yes                       |                             |                                            |                                                          |  |  |  |  |  |
| 29.                                                                         | Electricity                                                                                                                                                                   | Yes                       |                             |                                            |                                                          |  |  |  |  |  |

| 30. | Dealing with inflammable/chemical                      | No                                       |                                                                  |
|-----|--------------------------------------------------------|------------------------------------------|------------------------------------------------------------------|
| 31. | Occupancy                                              | No                                       |                                                                  |
| 32. | EAST                                                   | BOUNDARY WALL<br>AND SHOP                |                                                                  |
| 33. | WEST                                                   | BOUNDARY WALL<br>AND PLOT                |                                                                  |
| 34. | NORTH                                                  | ROAD                                     |                                                                  |
| 35. | SOUTH                                                  | PLOT                                     |                                                                  |
| 36. | Length of the Road(In Mtr.)                            | Exceeding 50 meter<br>and upto 100 meter |                                                                  |
| 37. | Existing Width of the Road(In Mtr.)                    | 6.1                                      | Physical Wall to Wall<br>clear distance<br>available at the site |
| 38. | Proposed Width of the Road as per Master Plan(In Mtr.) | 6.1                                      |                                                                  |
| 39. | Width of the RoadWidening(In Mtr.)                     | 0                                        |                                                                  |
| 40. | Plot area (As per deed)                                | 1335.94                                  |                                                                  |