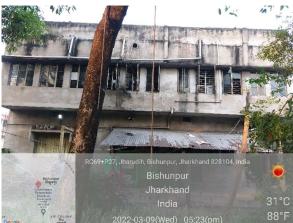

## Site Visit Photographs :

Bishunpur Regener Oriventer Distored Jaarhoad Jaarhoad Jaarhoad VIP C Ó

Recommendation : Verified & found Ok Remark : SITE INSPECTION DONE AND FOUND OKAY. SITE VISIT REPORT IS ATTACHED. PLEASE CHECK FOR FURTHER APPROVAL.