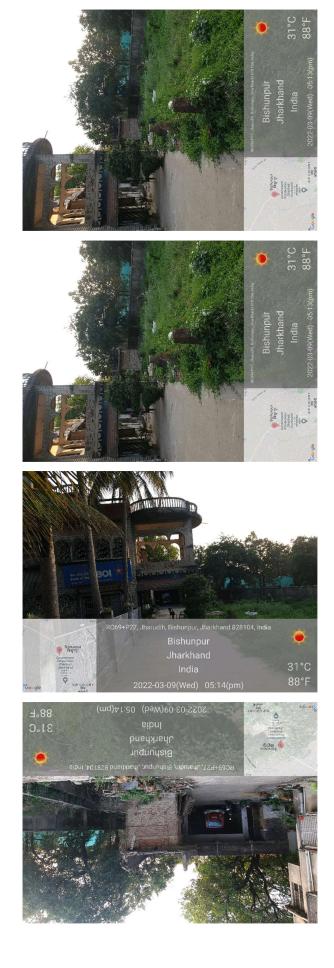

## Site Visit Photographs :

Bishunpur Regener Oriventer Distored Jaarhoad Jaarhoad Jaarhoad VIP C Ó

Recommendation : Verified & found Ok Remark : SITE INSPECTION DONE AND FOUND OKAY. SITE VISIT REPORT IS ATTACHED. PLEASE CHECK FOR FURTHER APPROVAL.