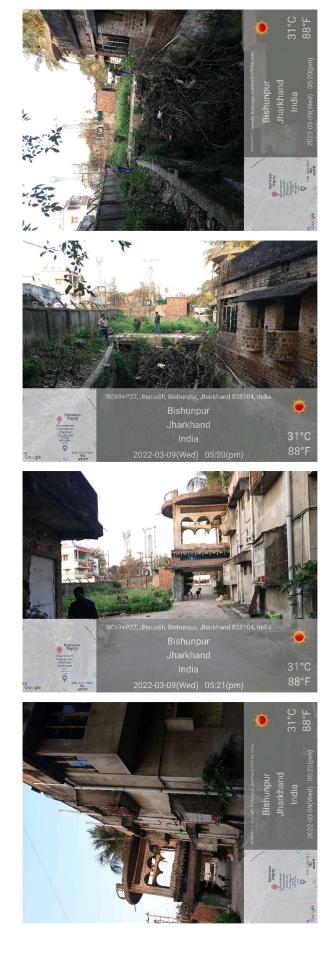

## Site Visit Photographs :

Bishunpur Regener Oriventer Distored Jaarhoad Jaarhoad Jaarhoad VIP C Ó

Recommendation : Verified & found Ok Remark : SITE INSPECTION DONE AND FOUND OKAY. SITE VISIT REPORT IS ATTACHED. PLEASE CHECK FOR FURTHER APPROVAL.