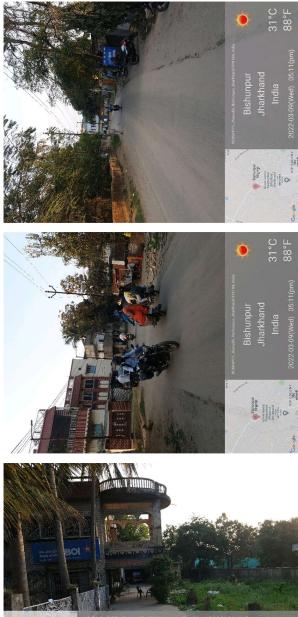

## Site Visit Photographs :

Bishunpur Regener Oriventer Distored Jaarhoad Jaarhoad Jaarhoad VIP C Ó

Recommendation : Verified & found Ok Remark : SITE INSPECTION DONE AND FOUND OKAY. SITE VISIT REPORT IS ATTACHED. PLEASE CHECK FOR FURTHER APPROVAL.