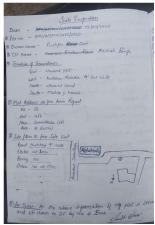

## **SITE VISIT REPORT**

**Proposal Details** 

Owner Name : SMT PUSHPA DEVI Site Visit Date : 14 March, 2020

Applicant Name : Ashish kr singh File No. : DMC/BP/0015/W23/2020

Ward No. : W23 Case Type : New

 Thana No.
 : 08
 Plot No.
 457 , NEW - 1269

 Road No. / Name
 :
 Registration No.
 : DMC/ARC/0016/2017

| Site Visit Checklist |                                                                                                                                                                      |             |           |        |  |
|----------------------|----------------------------------------------------------------------------------------------------------------------------------------------------------------------|-------------|-----------|--------|--|
| #                    | Description                                                                                                                                                          | As On Site  | Objection | Remark |  |
| 1.                   | Whether Existing at Site                                                                                                                                             | Yes         |           |        |  |
| 2.                   | Whether connected with an existing public road                                                                                                                       | Yes         |           |        |  |
| 3.                   | Status of road                                                                                                                                                       | Public      |           |        |  |
| 4.                   | Nature of Road                                                                                                                                                       | Kutchha     |           |        |  |
| 5.                   | Width of approach road                                                                                                                                               | 2.75m       |           |        |  |
| 6.                   | Whether road side drain exists                                                                                                                                       | No          |           |        |  |
| 7.                   | if Whether road side drain exists is No - Distance from nearest drain                                                                                                | 150m        |           |        |  |
| 8.                   | if Whether road side drain exists is No - easibility to connect                                                                                                      | No          |           |        |  |
| 9.                   | if Whether road side drain exists is No - Scope of widening of road                                                                                                  | no          |           |        |  |
| 10.                  | Whether the site is at road junction                                                                                                                                 | No          |           |        |  |
| 11.                  | Level of site in relation to approach road                                                                                                                           | 0.01m       |           |        |  |
| 12.                  | Whether the area is subject to                                                                                                                                       | NA          |           |        |  |
| 13.                  | Whether the locality is                                                                                                                                              | Developing  |           |        |  |
| 14.                  | Distance of the plot from the nearest temple/<br>monument / Airport/ Other important building                                                                        | 400m        |           |        |  |
| 15.                  | The vertical and horizontal distance from 33 KV/11 KV electric line                                                                                                  | 10m         |           |        |  |
| 16.                  | Whether the Site is vacant                                                                                                                                           | Yes         |           |        |  |
| 17.                  | Plot size (As per measurement)(In Sqmt)                                                                                                                              | 241.88      |           |        |  |
| 18.                  | Whether the applicant encroached the Govt. land/road land/any other land/drainage channel                                                                            | No          |           |        |  |
| 19.                  | Sketch site plan showing the location of the site, important land marks and connectivity with the main road is enclosed. (For site not located on main road) at page | yes         |           |        |  |
| 20.                  | Any other information.                                                                                                                                               | n/a         |           |        |  |
| 21.                  | Verified the Amins report with/without site inspection and found correct                                                                                             | Yes         |           |        |  |
| 22.                  | Land Use                                                                                                                                                             | Residential |           |        |  |
| 23.                  | Road                                                                                                                                                                 | Yes         |           |        |  |
| 24.                  | Sewerage                                                                                                                                                             | No          |           |        |  |
| 25.                  | Drainage                                                                                                                                                             | No          |           |        |  |
| 26.                  | Water facility                                                                                                                                                       | No          |           |        |  |
| 27.                  | Availability of drain                                                                                                                                                | No          |           |        |  |
| 28.                  | Telephone                                                                                                                                                            | No          |           |        |  |
| 29.                  | Electricity                                                                                                                                                          | No          |           |        |  |
| 30.                  | Dealing with inflammable/chemical                                                                                                                                    | No          |           |        |  |
|                      | •                                                                                                                                                                    | •           | •         |        |  |

Page 1 of 3 Printed on: 02 May, 2020

| 31. | Occupancy                                              | No                       |
|-----|--------------------------------------------------------|--------------------------|
| 32. | EAST                                                   | Vacant plot              |
| 33. | WEST                                                   | Kutchha Road 9 feet wide |
| 34. | NORTH                                                  | Vacant land              |
| 35. | SOUTH                                                  | Mahato ji House          |
| 36. | Length of the Road(In Mtr.)                            | Up to 50 meter           |
| 37. | Existing Width of the Road(In Mtr.)                    | 2.75                     |
| 38. | Proposed Width of the Road as per Master Plan(In Mtr.) | 3.6                      |
| 39. | Width of the RoadWidening(In Mtr.)                     | 0.85                     |
| 40. | Plot area (As per deed)                                | 242.9                    |