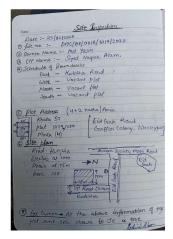

## **SITE VISIT REPORT**

**Proposal Details** 

Owner Name : Md.Yasin Site Visit Date : 25 February, 2020

Applicant Name : Syed Naque Alam File No. : DMC/BP/0018/W17/2020

Ward No. : W17 Case Type : New

Thana No. : 4 Plot No. 1279,1280(old)/1007(new)

Road No. / Name : New Azad Nagar Registration No. : DMC/ENG/0010/2017

| Site Visit Checklist |                                                                                                                                                                      |             |           |        |  |  |  |
|----------------------|----------------------------------------------------------------------------------------------------------------------------------------------------------------------|-------------|-----------|--------|--|--|--|
| #                    | Description                                                                                                                                                          | As On Site  | Objection | Remark |  |  |  |
| 1.                   | Whether Existing at Site                                                                                                                                             | Yes         |           |        |  |  |  |
| 2.                   | Whether connected with an existing public road                                                                                                                       | Yes         |           |        |  |  |  |
| 3.                   | Status of road                                                                                                                                                       | Public      |           |        |  |  |  |
| 4.                   | Nature of Road                                                                                                                                                       | Kutchha     |           |        |  |  |  |
| 5.                   | Width of approach road                                                                                                                                               | 3.96m       |           |        |  |  |  |
| 6.                   | Whether road side drain exists                                                                                                                                       | Yes         |           |        |  |  |  |
| 7.                   | if Whether road side drain exists is Yes - Width                                                                                                                     | 0.2m        |           |        |  |  |  |
| 8.                   | if Whether road side drain exists is Yes - Nature                                                                                                                    | Concrete    |           |        |  |  |  |
| 9.                   | if Whether road side drain exists is Yes - Whether connected to                                                                                                      | OutFall     |           |        |  |  |  |
| 10.                  | Whether the site is at road junction                                                                                                                                 | No          |           |        |  |  |  |
| 11.                  | Level of site in relation to approach road                                                                                                                           | 0.01m       |           |        |  |  |  |
| 12.                  | Whether the area is subject to                                                                                                                                       | NA          |           |        |  |  |  |
| 13.                  | Whether the locality is                                                                                                                                              | Developing  |           |        |  |  |  |
| 14.                  | Distance of the plot from the nearest temple/<br>monument / Airport/ Other important building                                                                        | 150m        |           |        |  |  |  |
| 15.                  | The vertical and horizontal distance from 33 KV/11 KV electric line                                                                                                  | 10m         |           |        |  |  |  |
| 16.                  | Whether the Site is vacant                                                                                                                                           | Yes         |           |        |  |  |  |
| 17.                  | Plot size (As per measurement)(In Sqmt)                                                                                                                              | 326.43      |           |        |  |  |  |
| 18.                  | Whether the applicant encroached the Govt. land/road land/any other land/drainage channel                                                                            | No          |           |        |  |  |  |
| 19.                  | Sketch site plan showing the location of the site, important land marks and connectivity with the main road is enclosed. (For site not located on main road) at page | yes         |           |        |  |  |  |
| 20.                  | Any other information.                                                                                                                                               | n/a         |           |        |  |  |  |
|                      | Verified the Amins report with/without site inspection and found correct                                                                                             | Yes         |           |        |  |  |  |
| 22.                  | Land Use                                                                                                                                                             | Residential |           |        |  |  |  |
| 23.                  | Road                                                                                                                                                                 | Yes         |           |        |  |  |  |
|                      | Sewerage                                                                                                                                                             | No          |           |        |  |  |  |
| 25.                  | Drainage                                                                                                                                                             | Yes         |           |        |  |  |  |
| 26.                  | Water facility                                                                                                                                                       | No          |           |        |  |  |  |
| 27.                  | Availability of drain                                                                                                                                                | Yes         |           |        |  |  |  |
| 28.                  | Telephone                                                                                                                                                            | No          |           |        |  |  |  |
| 29.                  | Electricity                                                                                                                                                          | No          |           |        |  |  |  |
| 30.                  | Dealing with inflammable/chemical                                                                                                                                    | No          |           |        |  |  |  |
| 31.                  | Occupancy                                                                                                                                                            | No          |           |        |  |  |  |
|                      |                                                                                                                                                                      |             |           |        |  |  |  |

Page 1 of 4 Printed on : 26 February, 2020

| 32. | EAST                                                   | Kutchha Road 13<br>feet wide |  |
|-----|--------------------------------------------------------|------------------------------|--|
| 33. | WEST                                                   | vacant Plot                  |  |
| 34. | NORTH                                                  | Vacant Plot                  |  |
| 35. | SOUTH                                                  | Vacant Plot of Md<br>Hatim   |  |
| 36. | Length of the Road(In Mtr.)                            | Up to 50 meter               |  |
| 37. | Existing Width of the Road(In Mtr.)                    | 3.96                         |  |
| 38. | Proposed Width of the Road as per Master Plan(In Mtr.) | 3.6                          |  |
| 39. | Width of the RoadWidening(In Mtr.)                     | 0                            |  |
| 40. | Plot area (As per deed)                                | 400.63                       |  |