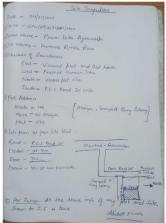

34. | NORTH                                                  | Vacant Plot 1522                  |
| 35. | SOUTH                                                  | PCC Road 20 feet wide             |
| 36. | Length of the Road(In Mtr.)                            | Up to 50 meter                    |
| 37. | Existing Width of the Road(In Mtr.)                    | 6.1                               |
| 38. | Proposed Width of the Road as per Master Plan(In Mtr.) | 3.6                               |
| 39. | Width of the RoadWidening(In Mtr.)                     | 0                                 |
| 40. | Plot area (As per deed)                                | 793.47                            |

## **Site Visit Photographs:**







Page 2 of 5 Printed on: 04 May, 2020





















Recommendation:

Remark :

Deepak Kumar Pandit Junior Engg

Page 5 of 5 Printed on: 04 May, 2020