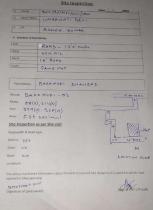

## SITE VISIT REPORT

| : SMT UMRAWATI DEVI | Site Visit Date        | : 11 August, 2020                                          |                                                                                                      |
|---------------------|------------------------|------------------------------------------------------------|------------------------------------------------------------------------------------------------------|
| : ASHOK KUMAR       | File No.               | : DMC/BP/0165/W21/2020                                     |                                                                                                      |
| : W21               | Case Type              | : New                                                      |                                                                                                      |
| : 03                | Plot No.               | 368(N),339(0)                                              |                                                                                                      |
| :                   | Registration No.       | : DMC/ENG/0011/2017                                        |                                                                                                      |
|                     | : ASHOK KUMAR<br>: W21 | : ASHOK KUMAR File No.<br>: W21 Case Type<br>: 03 Plot No. | : ASHOK KUMAR File No. : DMC/BP/0165/W21/2020   : W21 Case Type : New   : 03 Plot No. 368(N) ,339(0) |

|     | Site Visit Checklist                                                                                                                                                          |             |           |        |  |
|-----|-------------------------------------------------------------------------------------------------------------------------------------------------------------------------------|-------------|-----------|--------|--|
| #   | Description                                                                                                                                                                   | As On Site  | Objection | Remark |  |
| 1.  | Whether Existing at Site                                                                                                                                                      | Yes         |           |        |  |
| 2.  | Whether connected with an existing public road                                                                                                                                | No          |           |        |  |
| 3.  | Status of road                                                                                                                                                                | Public      |           |        |  |
| 4.  | Nature of Road                                                                                                                                                                | Kutchha     |           |        |  |
| 5.  | Width of approach road                                                                                                                                                        | 3.6         |           |        |  |
| 6.  | Whether road side drain exists                                                                                                                                                | No          |           |        |  |
| 7.  | if Whether road side drain exists is No - Distance from nearest drain                                                                                                         | 200         |           |        |  |
| 8.  | if Whether road side drain exists is No - easibility to connect                                                                                                               | No          |           |        |  |
| 9.  | if Whether road side drain exists is No - Scope of widening of road                                                                                                           | NA          |           |        |  |
| 10. | Whether the site is at road junction                                                                                                                                          | Yes         |           |        |  |
| 11. | Level of site in relation to approach road                                                                                                                                    | .01         |           |        |  |
| 12. | Whether the area is subject to                                                                                                                                                | NA          |           |        |  |
| 13. | Whether the locality is                                                                                                                                                       | Developing  |           |        |  |
| 14. | Distance of the plot from the nearest temple/<br>monument / Airport/ Other important building                                                                                 | 200         |           |        |  |
| 15. | The vertical and horizontal distance from 33 KV/11 KV electric line                                                                                                           | 50          |           |        |  |
| 16. | Whether the Site is vacant                                                                                                                                                    | Yes         |           |        |  |
| 17. | Plot size (As per measurement)(In Sqmt)                                                                                                                                       | 222.5       |           |        |  |
| 18. | Whether the applicant encroached the Govt. land/road land/any other land/drainage channel                                                                                     | No          |           |        |  |
| 19. | Sketch site plan showing the location of the site,<br>important land marks and connectivity with the main<br>road is enclosed. (For site not located on main road) at<br>page | Yes         |           |        |  |
| 20. | Any other information.                                                                                                                                                        | NA          |           |        |  |
| 21. | Verified the Amins report with/without site inspection and found correct                                                                                                      | Yes         |           |        |  |
| 22. | Land Use                                                                                                                                                                      | Residential |           |        |  |
| 23. | Road                                                                                                                                                                          | No          |           |        |  |
| 24. | Sewerage                                                                                                                                                                      | No          |           |        |  |
| 25. | Drainage                                                                                                                                                                      | No          |           |        |  |
| 26. | Water facility                                                                                                                                                                | No          |           |        |  |
| 27. | Availability of drain                                                                                                                                                         | No          |           |        |  |
| 28. | Telephone                                                                                                                                                                     | No          |           |        |  |
| 29. | Electricity                                                                                                                                                                   | No          |           |        |  |
| 30. | Dealing with inflammable/chemical                                                                                                                                             | No          |           |        |  |

| 31. | Occupancy                                              | No             |
|-----|--------------------------------------------------------|----------------|
| 32. | EAST                                                   | Proposed Road  |
| 33. | WEST                                                   | Vacant Plot    |
| 34. | NORTH                                                  | Proposed Road  |
| 35. | SOUTH                                                  | Vacant Plot    |
| 36. | Length of the Road(In Mtr.)                            | Up to 50 meter |
| 37. | Existing Width of the Road(In Mtr.)                    | 3.6            |
| 38. | Proposed Width of the Road as per Master Plan(In Mtr.) | 3.6            |
| 39. | Width of the RoadWidening(In Mtr.)                     | 0              |
| 40. | Plot area (As per deed)                                | 224.7          |