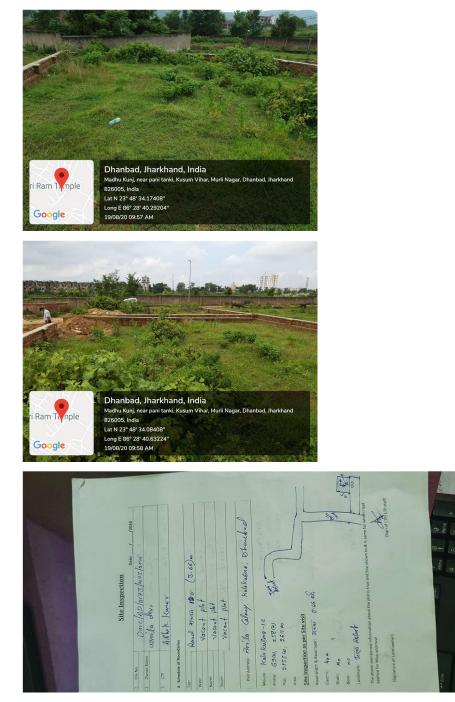

## Site Visit Photographs :

Recommendation : Verified & found Ok Remark : Site Inspection done and found okay.Site visit report is attached.Please check for further approval.

> Deepak Kumar Pandit Junior Engg