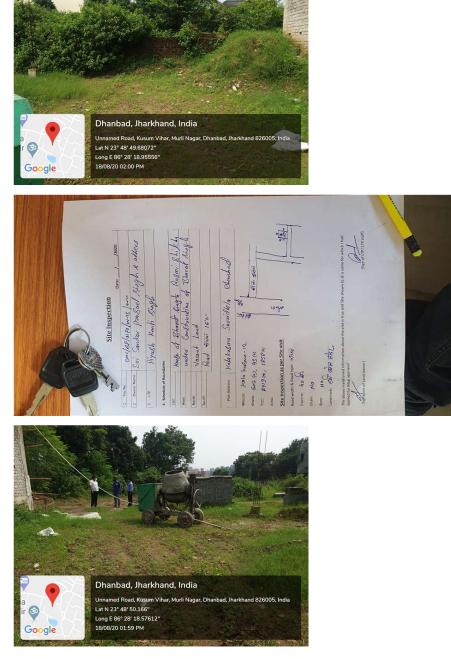

## Site Visit Photographs :

Recommendation : Verified & found Ok Remark : Site Inspection done and found okay.Site visit report is attached.Please check for further approval.

> Deepak Kumar Pandit Junior Engg