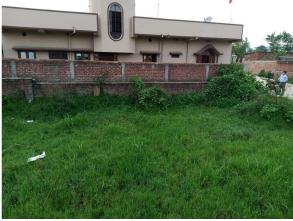

|     | Site Visit Checklist                                                                                                                                                          |               |           |                                                                                                     |  |  |
|-----|-------------------------------------------------------------------------------------------------------------------------------------------------------------------------------|---------------|-----------|-----------------------------------------------------------------------------------------------------|--|--|
| #   | Description                                                                                                                                                                   | As On Site    | Objection | Remark                                                                                              |  |  |
| 1.  | Whether Existing at Site                                                                                                                                                      | Yes           |           |                                                                                                     |  |  |
| 2.  | Whether connected with an existing public road                                                                                                                                | Yes           |           |                                                                                                     |  |  |
| 3.  | Status of road                                                                                                                                                                | Public        |           |                                                                                                     |  |  |
| 4.  | Nature of Road                                                                                                                                                                | Concrete      |           |                                                                                                     |  |  |
| 5.  | Width of approach road                                                                                                                                                        | 4.8m          |           | Pcc road from Govt.<br>Rajkiya school<br>Bhelatand Hirak Road,<br>Near to Kamal<br>Katesaria School |  |  |
| 6.  | Whether road side drain exists                                                                                                                                                | Yes           |           |                                                                                                     |  |  |
| 7.  | if Whether road side drain exists is Yes - Width                                                                                                                              | 0.2m          |           |                                                                                                     |  |  |
| 8.  | if Whether road side drain exists is Yes - Nature                                                                                                                             | Concrete      |           |                                                                                                     |  |  |
| 9.  | if Whether road side drain exists is Yes - Whether connected to                                                                                                               | OutFall       |           |                                                                                                     |  |  |
| 10. | Whether the site is at road junction                                                                                                                                          | No            |           |                                                                                                     |  |  |
| 11. | Level of site in relation to approach road                                                                                                                                    | 0.01m         |           |                                                                                                     |  |  |
| 12. | Whether the area is subject to                                                                                                                                                | Water logging |           |                                                                                                     |  |  |
| 13. | Whether the locality is                                                                                                                                                       | Developing    |           |                                                                                                     |  |  |
| 14. | Distance of the plot from the nearest temple/<br>monument / Airport/ Other important building                                                                                 | 250m          |           |                                                                                                     |  |  |
| 15. | The vertical and horizontal distance from 33 KV/11 KV electric line                                                                                                           | 3m            |           |                                                                                                     |  |  |
| 16. | Whether the Site is vacant                                                                                                                                                    | Yes           |           |                                                                                                     |  |  |
| 17. | Plot size (As per measurement)(In Sqmt)                                                                                                                                       | 267.16        |           |                                                                                                     |  |  |
| 18. | Whether the applicant encroached the Govt. land/road land/any other land/drainage channel                                                                                     | No            |           |                                                                                                     |  |  |
| 19. | Sketch site plan showing the location of the site,<br>important land marks and connectivity with the main<br>road is enclosed. (For site not located on main road) at<br>page | yes           |           |                                                                                                     |  |  |
| 20. | Any other information.                                                                                                                                                        | n/a           |           | Plot is in subhash<br>Nagar, Bhelatand                                                              |  |  |
| 21. | Verified the Amins report with/without site inspection and found correct                                                                                                      | Yes           |           |                                                                                                     |  |  |
| 22. | Land Use                                                                                                                                                                      | Residential   |           |                                                                                                     |  |  |
| 23. | Road                                                                                                                                                                          | Yes           |           |                                                                                                     |  |  |
| 24. | Sewerage                                                                                                                                                                      | No            |           |                                                                                                     |  |  |
| 25. | Drainage                                                                                                                                                                      | Yes           |           |                                                                                                     |  |  |
| 26. | Water facility                                                                                                                                                                | No            |           |                                                                                                     |  |  |
| 27. | Availability of drain                                                                                                                                                         | Yes           |           |                                                                                                     |  |  |
| 28. | Telephone                                                                                                                                                                     | No            |           |                                                                                                     |  |  |

| 29. | Electricity                                            | No                         |                                                                                                     |
|-----|--------------------------------------------------------|----------------------------|-----------------------------------------------------------------------------------------------------|
| 30. | Dealing with inflammable/chemical                      | No                         |                                                                                                     |
| 31. | Occupancy                                              | No                         |                                                                                                     |
| 32. | EAST                                                   | Vacant Plot<br>waterlogged |                                                                                                     |
| 33. | WEST                                                   | House                      |                                                                                                     |
| 34. | NORTH                                                  | PCC Road 16 feet wide      |                                                                                                     |
| 35. | SOUTH                                                  | Vacant Plot<br>waterlogged |                                                                                                     |
| 36. | Length of the Road(In Mtr.)                            | Up to 50 meter             |                                                                                                     |
| 37. | Existing Width of the Road(In Mtr.)                    | 4.8                        | As per deed 15 feet<br>wide, But physically<br>Nagar Nigam PCC<br>road is More than 16<br>feet wide |
| 38. | Proposed Width of the Road as per Master Plan(In Mtr.) | 3.6                        |                                                                                                     |
| 39. | Width of the RoadWidening(In Mtr.)                     | 0                          |                                                                                                     |
| 40. | Plot area (As per deed)                                | 267.18                     |                                                                                                     |

## Site Visit Photographs :

| Date: 20/06/2020<br>Date: 20/06/2020<br>O file mo - Jmc/08/ Dr22/2020 | O Unner Nurre - Maniadar Noordyan Josed<br>(1) Name - Anil Kuman Unaudusing<br>(2) Schadult & Beundooues<br>(2) Schadult & Beundooues<br>(2) + Vectorit plat<br>Dari - Harie | Report | $\begin{array}{c ccccccccccccccccccccccccccccccccccc$ |
|-----------------------------------------------------------------------|------------------------------------------------------------------------------------------------------------------------------------------------------------------------------|--------|-------------------------------------------------------|
|                                                                       | 3                                                                                                                                                                            |        | 1.3                                                   |