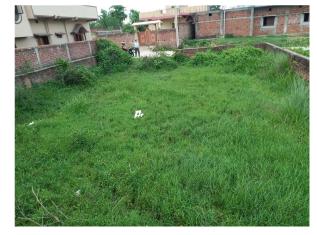

## Site Visit Photographs :

| Date: 20/06/2020<br>Date: 20/06/2020<br>O file mo - Jmc/08/ Dr22/2020 | O Unner Nurre - Maniadar Noordyan Josed<br>(1) Name - Anil Kuman Unaudusing<br>(2) Schadult & Beundooues<br>(2) Schadult & Beundooues<br>(2) + Vectorit plat<br>Dari - Harie | Report | $\begin{array}{c ccccccccccccccccccccccccccccccccccc$ |
|-----------------------------------------------------------------------|------------------------------------------------------------------------------------------------------------------------------------------------------------------------------|--------|-------------------------------------------------------|
|                                                                       | 3                                                                                                                                                                            |        | 1.3                                                   |