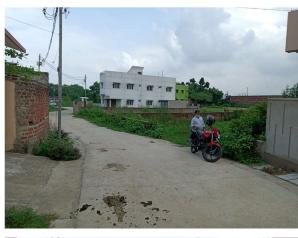

|     | Site Visit Checklist                                                                                                                                                          |               |           |                                                                                                     |  |  |
|-----|-------------------------------------------------------------------------------------------------------------------------------------------------------------------------------|---------------|-----------|-----------------------------------------------------------------------------------------------------|--|--|
| #   | Description                                                                                                                                                                   | As On Site    | Objection | Remark                                                                                              |  |  |
| 1.  | Whether Existing at Site                                                                                                                                                      | Yes           |           |                                                                                                     |  |  |
| 2.  | Whether connected with an existing public road                                                                                                                                | Yes           |           |                                                                                                     |  |  |
| 3.  | Status of road                                                                                                                                                                | Public        |           |                                                                                                     |  |  |
| 4.  | Nature of Road                                                                                                                                                                | Concrete      |           |                                                                                                     |  |  |
| 5.  | Width of approach road                                                                                                                                                        | 4.8m          |           | Pcc road from Govt.<br>Rajkiya school<br>Bhelatand Hirak Road,<br>Near to Kamal<br>Katesaria School |  |  |
| 6.  | Whether road side drain exists                                                                                                                                                | Yes           |           |                                                                                                     |  |  |
| 7.  | if Whether road side drain exists is Yes - Width                                                                                                                              | 0.2m          |           |                                                                                                     |  |  |
| 8.  | if Whether road side drain exists is Yes - Nature                                                                                                                             | Concrete      |           |                                                                                                     |  |  |
| 9.  | if Whether road side drain exists is Yes - Whether connected to                                                                                                               | OutFall       |           |                                                                                                     |  |  |
| 10. | Whether the site is at road junction                                                                                                                                          | No            |           |                                                                                                     |  |  |
| 11. | Level of site in relation to approach road                                                                                                                                    | 0.01m         |           |                                                                                                     |  |  |
| 12. | Whether the area is subject to                                                                                                                                                | Water logging |           |                                                                                                     |  |  |
| 13. | Whether the locality is                                                                                                                                                       | Developing    |           |                                                                                                     |  |  |
| 14. | Distance of the plot from the nearest temple/<br>monument / Airport/ Other important building                                                                                 | 250m          |           |                                                                                                     |  |  |
| 15. | The vertical and horizontal distance from 33 KV/11 KV electric line                                                                                                           | 3m            |           |                                                                                                     |  |  |
| 16. | Whether the Site is vacant                                                                                                                                                    | Yes           |           |                                                                                                     |  |  |
| 17. | Plot size (As per measurement)(In Sqmt)                                                                                                                                       | 267.16        |           |                                                                                                     |  |  |
| 18. | Whether the applicant encroached the Govt. land/road land/any other land/drainage channel                                                                                     | No            |           |                                                                                                     |  |  |
| 19. | Sketch site plan showing the location of the site,<br>important land marks and connectivity with the main<br>road is enclosed. (For site not located on main road) at<br>page | yes           |           |                                                                                                     |  |  |
| 20. | Any other information.                                                                                                                                                        | n/a           |           | Plot is in subhash<br>Nagar, Bhelatand                                                              |  |  |
| 21. | Verified the Amins report with/without site inspection and found correct                                                                                                      | Yes           |           |                                                                                                     |  |  |
| 22. | Land Use                                                                                                                                                                      | Residential   |           |                                                                                                     |  |  |
| 23. | Road                                                                                                                                                                          | Yes           |           |                                                                                                     |  |  |
| 24. | Sewerage                                                                                                                                                                      | No            |           |                                                                                                     |  |  |
| 25. | Drainage                                                                                                                                                                      | Yes           |           |                                                                                                     |  |  |
| 26. | Water facility                                                                                                                                                                | No            |           |                                                                                                     |  |  |
| 27. | Availability of drain                                                                                                                                                         | Yes           |           |                                                                                                     |  |  |
| 28. | Telephone                                                                                                                                                                     | No            |           |                                                                                                     |  |  |

| 29. | Electricity                                            | No                         |                                                                                                     |
|-----|--------------------------------------------------------|----------------------------|-----------------------------------------------------------------------------------------------------|
| 30. | Dealing with inflammable/chemical                      | No                         |                                                                                                     |
| 31. | Occupancy                                              | No                         |                                                                                                     |
| 32. | EAST                                                   | Vacant Plot<br>waterlogged |                                                                                                     |
| 33. | WEST                                                   | House                      |                                                                                                     |
| 34. | NORTH                                                  | PCC Road 16 feet wide      |                                                                                                     |
| 35. | SOUTH                                                  | Vacant Plot<br>waterlogged |                                                                                                     |
| 36. | Length of the Road(In Mtr.)                            | Up to 50 meter             |                                                                                                     |
| 37. | Existing Width of the Road(In Mtr.)                    | 4.8                        | As per deed 15 feet<br>wide, But physically<br>Nagar Nigam PCC<br>road is More than 16<br>feet wide |
| 38. | Proposed Width of the Road as per Master Plan(In Mtr.) | 3.6                        |                                                                                                     |
| 39. | Width of the RoadWidening(In Mtr.)                     | 0                          |                                                                                                     |
| 40. | Plot area (As per deed)                                | 267.18                     |                                                                                                     |

## Site Visit Photographs :

| Date: 20/06/2020<br>Date: 20/06/2020<br>O file mo - Jmc/08/ Dr22/2020 | O Unner Nurre - Maniadar Noordyan Josed<br>(1) Name - Anil Kuman Unaudusing<br>(2) Schadult & Beundooues<br>(2) Schadult & Beundooues<br>(2) + Vectorit plat<br>Dari - Harie | Report | $\begin{array}{c ccccccccccccccccccccccccccccccccccc$ |
|-----------------------------------------------------------------------|------------------------------------------------------------------------------------------------------------------------------------------------------------------------------|--------|-------------------------------------------------------|
|                                                                       | 3                                                                                                                                                                            |        | 1.3                                                   |