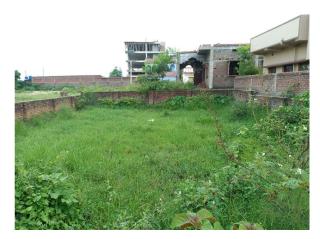

## Site Visit Photographs :

| Date: 20/06/2020<br>Date: 20/06/2020<br>O file mo - Jmc/08/ Dr22/2020 | O Unner Nurre - Maniadar Noordyan Josed<br>(1) Name - Anil Kuman Unaudusing<br>(2) Schadult & Beundooues<br>(2) Schadult & Beundooues<br>(2) + Vectorit plat<br>Dari - Harie | Report | $\begin{array}{c ccccccccccccccccccccccccccccccccccc$ |
|-----------------------------------------------------------------------|------------------------------------------------------------------------------------------------------------------------------------------------------------------------------|--------|-------------------------------------------------------|
|                                                                       | 3                                                                                                                                                                            |        | 1.3                                                   |