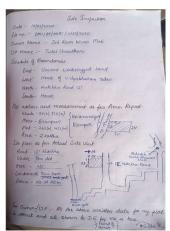

Thana No. : 05 Plot No. (OLD- 262),(NEW- 451)

Road No. / Name : DURGAMANDIR ROAD Registration No. : DMC/STU/0005/2017

| Site Visit Checklist |                                                                                                                                                                      |                             |           |        |  |  |  |
|----------------------|----------------------------------------------------------------------------------------------------------------------------------------------------------------------|-----------------------------|-----------|--------|--|--|--|
| #                    | Description                                                                                                                                                          | As On Site                  | Objection | Remark |  |  |  |
| 1.                   | Whether Existing at Site                                                                                                                                             | Yes                         |           |        |  |  |  |
| 2.                   | Whether connected with an existing public road                                                                                                                       | Yes                         |           |        |  |  |  |
| 3.                   | Status of road                                                                                                                                                       | Public                      |           |        |  |  |  |
| 4.                   | Nature of Road                                                                                                                                                       | Kutchha                     |           |        |  |  |  |
| 5.                   | Width of approach road                                                                                                                                               | 3.6m                        |           |        |  |  |  |
| 6.                   | Whether road side drain exists                                                                                                                                       | No                          |           |        |  |  |  |
| 7.                   | if Whether road side drain exists is No - Distance from nearest drain                                                                                                | 250m                        |           |        |  |  |  |
|                      | if Whether road side drain exists is No - easibility to connect                                                                                                      | No                          |           |        |  |  |  |
| 9.                   | if Whether road side drain exists is No - Scope of widening of road                                                                                                  | no                          |           |        |  |  |  |
| 10.                  | Whether the site is at road junction                                                                                                                                 | No                          |           |        |  |  |  |
| 11.                  | Level of site in relation to approach road                                                                                                                           | 0.01m                       |           |        |  |  |  |
| 12.                  | Whether the area is subject to                                                                                                                                       | NA                          |           |        |  |  |  |
| 13.                  | Whether the locality is                                                                                                                                              | Developing                  |           |        |  |  |  |
| 14.                  | Distance of the plot from the nearest temple/<br>monument / Airport/ Other important building                                                                        | 200                         |           |        |  |  |  |
| 15.                  | The vertical and horizontal distance from 33 KV/11 KV electric line                                                                                                  | 50m                         |           |        |  |  |  |
| 16.                  | Whether the Site is vacant                                                                                                                                           | Yes                         |           |        |  |  |  |
| 17.                  | Plot size (As per measurement)(In Sqmt)                                                                                                                              | 127.36                      |           |        |  |  |  |
|                      | Whether the applicant encroached the Govt. land/road land/any other land/drainage channel                                                                            | No                          |           |        |  |  |  |
| 19.                  | Sketch site plan showing the location of the site, important land marks and connectivity with the main road is enclosed. (For site not located on main road) at page | yes                         |           |        |  |  |  |
| 20.                  | Any other information.                                                                                                                                               | 200m from CMRI<br>back gate |           |        |  |  |  |
| 21.                  | Verified the Amins report with/without site inspection and found correct                                                                                             | Yes                         |           |        |  |  |  |
| 22.                  | Land Use                                                                                                                                                             | Residential                 |           |        |  |  |  |
| 23.                  | Road                                                                                                                                                                 | Yes                         |           |        |  |  |  |
| 24.                  | Sewerage                                                                                                                                                             | No                          |           |        |  |  |  |
| 25.                  | Drainage                                                                                                                                                             | No                          |           |        |  |  |  |
| 26.                  | Water facility                                                                                                                                                       | No                          |           |        |  |  |  |
| 27.                  | Availability of drain                                                                                                                                                | No                          |           |        |  |  |  |
| 28.                  | Telephone                                                                                                                                                            | No                          |           |        |  |  |  |
| 29.                  | Electricity                                                                                                                                                          | No                          |           |        |  |  |  |
| 30.                  | Dealing with inflammable/chemical                                                                                                                                    | No                          |           |        |  |  |  |

Page 1 of 4 Printed on: 12 June, 2020

| 31. | Occupancy                                              | No                         |  |
|-----|--------------------------------------------------------|----------------------------|--|
| 32. | EAST                                                   | Vacant waterlogged land    |  |
| 33. | WEST                                                   | House of vidyabushan yadav |  |
| 34. | NORTH                                                  | Kutchha road 12<br>feet    |  |
| 35. | SOUTH                                                  | House                      |  |
| 36. | Length of the Road(In Mtr.)                            | Up to 50 meter             |  |
| 37. | Existing Width of the Road(In Mtr.)                    | 3.6                        |  |
| 38. | Proposed Width of the Road as per Master Plan(In Mtr.) | 3.6                        |  |
| 39. | Width of the RoadWidening(In Mtr.)                     | 0                          |  |
| 40. | Plot area (As per deed)                                | 133.82                     |  |