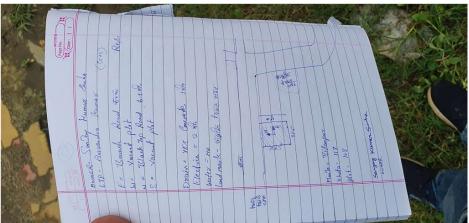

## **SITE VISIT REPORT**

**Proposal Details** 

Owner Name : SRI SANJAY KUMAR SINHA Site Visit Date : 11 September, 2020
Applicant Name : AMARENDRA KUMAR File No. : DMC/BP/0122/W20/2020

Ward No. : W20 Case Type : New

Thana No. : 05 Plot No. 73 , NEW - 108

Road No. / Name : Registration No. : DMC/ENG/0009/2016

| Site Visit Checklist |                                                                                                                                                                      |             |           |        |
|----------------------|----------------------------------------------------------------------------------------------------------------------------------------------------------------------|-------------|-----------|--------|
| #                    | Description                                                                                                                                                          | As On Site  | Objection | Remark |
| 1.                   | Whether Existing at Site                                                                                                                                             | Yes         |           |        |
| 2.                   | Whether connected with an existing public road                                                                                                                       | Yes         |           |        |
| 3.                   | Status of road                                                                                                                                                       | Public      |           |        |
| 4.                   | Nature of Road                                                                                                                                                       | Blacktop    |           |        |
| 5.                   | Width of approach road                                                                                                                                               | 6.1m        |           |        |
| 6.                   | Whether road side drain exists                                                                                                                                       | Yes         |           |        |
| 7.                   | if Whether road side drain exists is Yes - Width                                                                                                                     | 1m          |           |        |
| 8.                   | if Whether road side drain exists is Yes - Nature                                                                                                                    | Concrete    |           |        |
| 9.                   | if Whether road side drain exists is Yes - Whether connected to                                                                                                      | OutFall     |           |        |
| 10.                  | Whether the site is at road junction                                                                                                                                 | Yes         |           |        |
| 11.                  | Level of site in relation to approach road                                                                                                                           | 0.1         |           |        |
| 12.                  | Whether the area is subject to                                                                                                                                       | NA          |           |        |
| 13.                  | Whether the locality is                                                                                                                                              | Developing  |           |        |
| 14.                  | Distance of the plot from the nearest temple/<br>monument / Airport/ Other important building                                                                        | 100m        |           |        |
| 15.                  | The vertical and horizontal distance from 33 KV/11 KV electric line                                                                                                  | 3m          |           |        |
| 16.                  | Whether the Site is vacant                                                                                                                                           | Yes         |           |        |
| 17.                  | Plot size (As per measurement)(In Sqmt)                                                                                                                              | 140         |           |        |
| 18.                  | Whether the applicant encroached the Govt. land/road land/any other land/drainage channel                                                                            | No          |           |        |
| 19.                  | Sketch site plan showing the location of the site, important land marks and connectivity with the main road is enclosed. (For site not located on main road) at page | yes         |           |        |
| 20.                  | Any other information.                                                                                                                                               | na          |           |        |
|                      | Verified the Amins report with/without site inspection and found correct                                                                                             | Yes         |           |        |
| 22.                  | Land Use                                                                                                                                                             | Residential |           |        |
| 23.                  | Road                                                                                                                                                                 | Yes         |           |        |
| 24.                  | Sewerage                                                                                                                                                             | No          |           |        |
|                      | Drainage                                                                                                                                                             | No          |           |        |
| 26.                  | Water facility                                                                                                                                                       | No          |           |        |
| 27.                  | Availability of drain                                                                                                                                                | No          |           |        |
| 28.                  | Telephone                                                                                                                                                            | No          |           |        |
| 29.                  | Electricity                                                                                                                                                          | No          |           |        |
| 30.                  | Dealing with inflammable/chemical                                                                                                                                    | No          |           |        |
| 31.                  | Occupancy                                                                                                                                                            | No          |           |        |

Page 1 of 3 Printed on : 16 September, 2020

| 32. | EAST                                                   | branch road 10 feet |
|-----|--------------------------------------------------------|---------------------|
| 33. | WEST                                                   | vacant plot         |
| 34. | NORTH                                                  | road 6.1m           |
| 35. | SOUTH                                                  | vacant plot         |
| 36. | Length of the Road(In Mtr.)                            | Up to 50 meter      |
| 37. | Existing Width of the Road(In Mtr.)                    | 6.1                 |
| 38. | Proposed Width of the Road as per Master Plan(In Mtr.) | 3.6                 |
| 39. | Width of the RoadWidening(In Mtr.)                     | 0                   |
| 40. | Plot area (As per deed)                                | 140.2               |