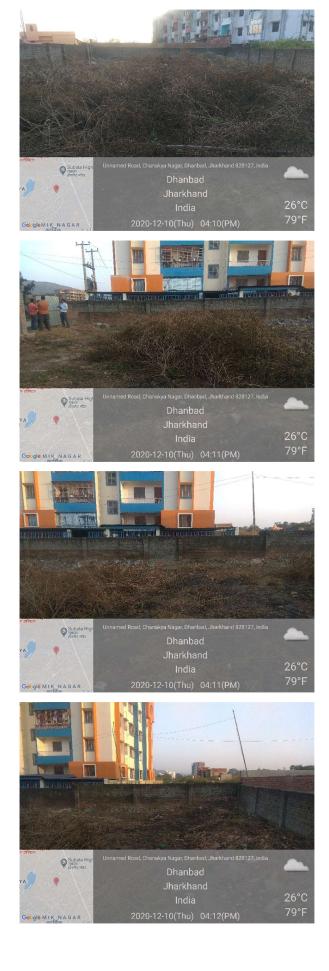

|
| 34. | NORTH                                                  | road                                     |
| 35. | SOUTH                                                  | plot                                     |
| 36. | Length of the Road(In Mtr.)                            | Exceeding 50 meter<br>and upto 100 meter |
| 37. | Existing Width of the Road(In Mtr.)                    | 6.4                                      |
| 38. | Proposed Width of the Road as per Master Plan(In Mtr.) | 6.4                                      |
| 39. | Width of the RoadWidening(In Mtr.)                     | 0                                        |
| 40. | Plot area (As per deed)                                | 601.17                                   |

## Site Visit Photographs :















## Recommendation : Verified & found Ok

**Remark** : Ownership Documents are verified BY Tax inspector. site visit found ok. Please check, forwarded for further Decision.

Mahesh Bhagat Junior Engg