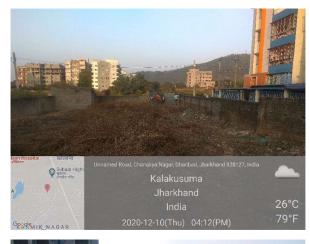

|
| 34. | NORTH                                                  | road                                     |
| 35. | SOUTH                                                  | plot                                     |
| 36. | Length of the Road(In Mtr.)                            | Exceeding 50 meter<br>and upto 100 meter |
| 37. | Existing Width of the Road(In Mtr.)                    | 6.4                                      |
| 38. | Proposed Width of the Road as per Master Plan(In Mtr.) | 6.4                                      |
| 39. | Width of the RoadWidening(In Mtr.)                     | 0                                        |
| 40. | Plot area (As per deed)                                | 601.17                                   |

## Site Visit Photographs :















## Recommendation : Verified & found Ok

**Remark** : Ownership Documents are verified BY Tax inspector. site visit found ok. Please check, forwarded for further Decision.

Mahesh Bhagat Junior Engg