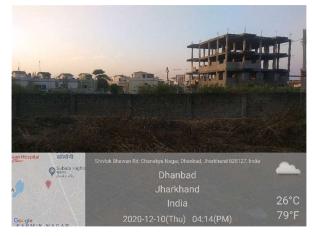

|
| 34. | NORTH                                                  | road                                     |
| 35. | SOUTH                                                  | plot                                     |
| 36. | Length of the Road(In Mtr.)                            | Exceeding 50 meter<br>and upto 100 meter |
| 37. | Existing Width of the Road(In Mtr.)                    | 6.4                                      |
| 38. | Proposed Width of the Road as per Master Plan(In Mtr.) | 6.4                                      |
| 39. | Width of the RoadWidening(In Mtr.)                     | 0                                        |
| 40. | Plot area (As per deed)                                | 601.17                                   |

## Site Visit Photographs :















## Recommendation : Verified & found Ok

**Remark** : Ownership Documents are verified BY Tax inspector. site visit found ok. Please check, forwarded for further Decision.

Mahesh Bhagat Junior Engg