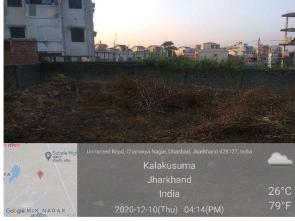

|
| 34. | NORTH                                                  | road                                     |
| 35. | SOUTH                                                  | plot                                     |
| 36. | Length of the Road(In Mtr.)                            | Exceeding 50 meter<br>and upto 100 meter |
| 37. | Existing Width of the Road(In Mtr.)                    | 6.4                                      |
| 38. | Proposed Width of the Road as per Master Plan(In Mtr.) | 6.4                                      |
| 39. | Width of the RoadWidening(In Mtr.)                     | 0                                        |
| 40. | Plot area (As per deed)                                | 601.17                                   |

## Site Visit Photographs :















## Recommendation : Verified & found Ok

**Remark** : Ownership Documents are verified BY Tax inspector. site visit found ok. Please check, forwarded for further Decision.

Mahesh Bhagat Junior Engg