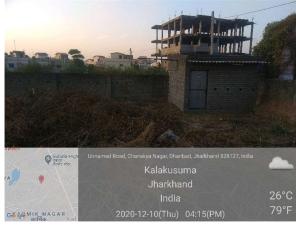

|
| 34. | NORTH                                                  | road                                     |
| 35. | SOUTH                                                  | plot                                     |
| 36. | Length of the Road(In Mtr.)                            | Exceeding 50 meter<br>and upto 100 meter |
| 37. | Existing Width of the Road(In Mtr.)                    | 6.4                                      |
| 38. | Proposed Width of the Road as per Master Plan(In Mtr.) | 6.4                                      |
| 39. | Width of the RoadWidening(In Mtr.)                     | 0                                        |
| 40. | Plot area (As per deed)                                | 601.17                                   |

## Site Visit Photographs :















## Recommendation : Verified & found Ok

**Remark** : Ownership Documents are verified BY Tax inspector. site visit found ok. Please check, forwarded for further Decision.

Mahesh Bhagat Junior Engg