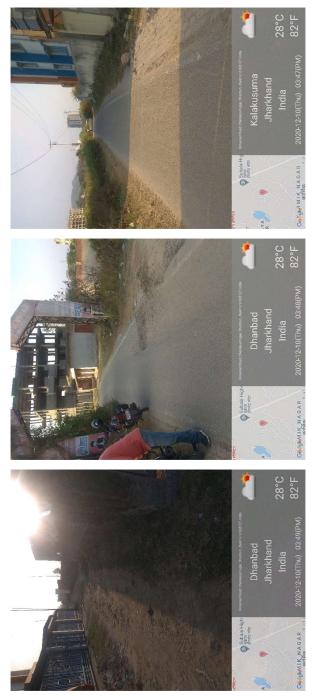

|
| 34. | NORTH                                                  | road                                     |
| 35. | SOUTH                                                  | plot                                     |
| 36. | Length of the Road(In Mtr.)                            | Exceeding 50 meter<br>and upto 100 meter |
| 37. | Existing Width of the Road(In Mtr.)                    | 6.4                                      |
| 38. | Proposed Width of the Road as per Master Plan(In Mtr.) | 6.4                                      |
| 39. | Width of the RoadWidening(In Mtr.)                     | 0                                        |
| 40. | Plot area (As per deed)                                | 601.17                                   |

## Site Visit Photographs :















## Recommendation : Verified & found Ok

**Remark** : Ownership Documents are verified BY Tax inspector. site visit found ok. Please check, forwarded for further Decision.

Mahesh Bhagat Junior Engg