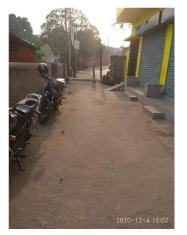

## Site Visit Photographs :

Recommendation : Verified & found Ok Remark : Site Inspection done and found okay.Site visit report is attached.Please check for further approval.

> Mahesh Bhagat Junior Engg