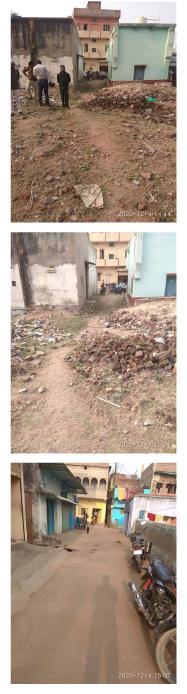

## Site Visit Photographs :

Recommendation : Verified & found Ok Remark : Site Inspection done and found okay.Site visit report is attached.Please check for further approval.

> Mahesh Bhagat Junior Engg