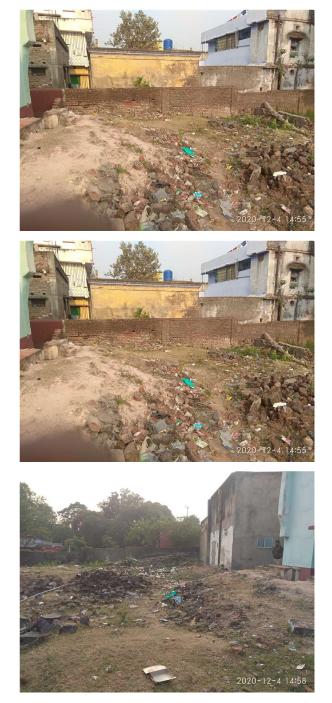

## Site Visit Photographs :

Recommendation : Verified & found Ok Remark : Site Inspection done and found okay.Site visit report is attached.Please check for further approval.

> Mahesh Bhagat Junior Engg