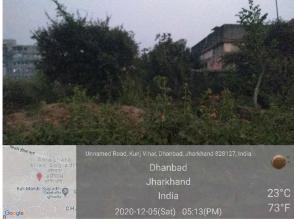

## Site Visit Photographs :

23°C

Recommendation : Verified & found Ok

**Remark** : Ward number is wrong. Site Inspection done and found okay. Site visit report is attached. Please check for further approval.