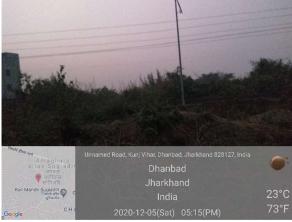

## Site Visit Photographs :

23°C

Recommendation : Verified & found Ok

**Remark** : Ward number is wrong. Site Inspection done and found okay. Site visit report is attached. Please check for further approval.