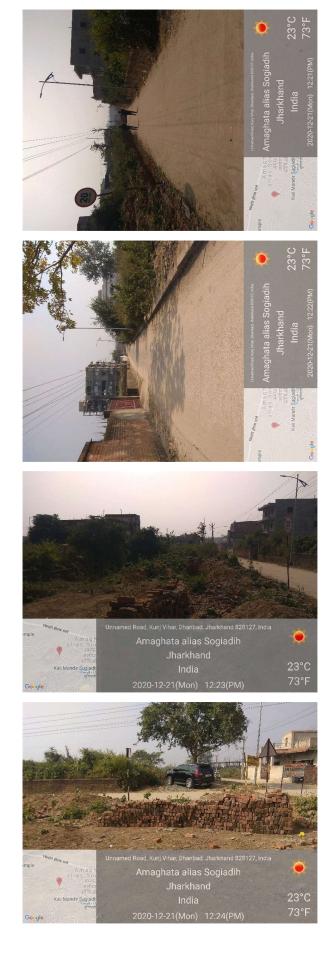

## Site Visit Photographs :

23°C

Recommendation : Verified & found Ok

**Remark** : Ward number is wrong. Site Inspection done and found okay. Site visit report is attached. Please check for further approval.