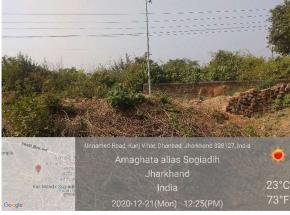

## Site Visit Photographs :

23°C

Recommendation : Verified & found Ok

**Remark** : Ward number is wrong. Site Inspection done and found okay. Site visit report is attached. Please check for further approval.