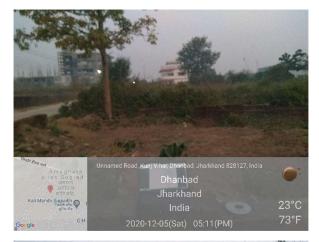

## Site Visit Photographs :

23°C

Recommendation : Verified & found Ok

**Remark** : Ward number is wrong. Site Inspection done and found okay. Site visit report is attached. Please check for further approval.