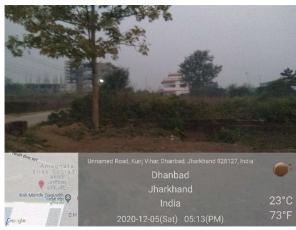

## Site Visit Photographs :

23°C

Recommendation : Verified & found Ok

**Remark** : Ward number is wrong. Site Inspection done and found okay. Site visit report is attached. Please check for further approval.