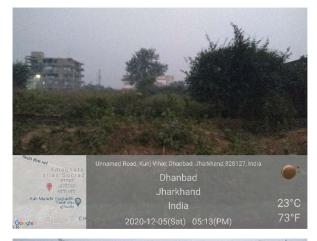

## Site Visit Photographs :

23°C

Recommendation : Verified & found Ok

**Remark** : Ward number is wrong. Site Inspection done and found okay. Site visit report is attached. Please check for further approval.