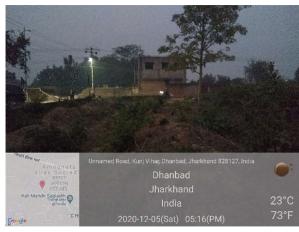

## Site Visit Photographs :

23°C

Recommendation : Verified & found Ok

**Remark** : Ward number is wrong. Site Inspection done and found okay. Site visit report is attached. Please check for further approval.