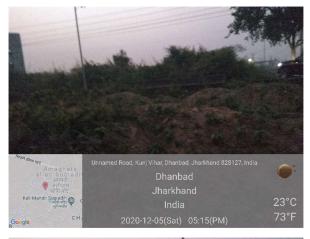

## Site Visit Photographs :

23°C

Recommendation : Verified & found Ok

**Remark** : Ward number is wrong. Site Inspection done and found okay. Site visit report is attached. Please check for further approval.