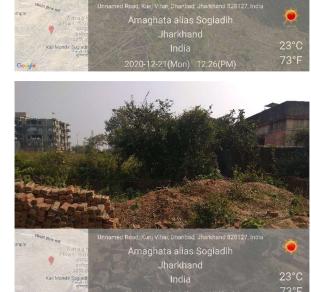

## Site Visit Photographs :

23°C

Recommendation : Verified & found Ok

**Remark** : Ward number is wrong. Site Inspection done and found okay. Site visit report is attached. Please check for further approval.