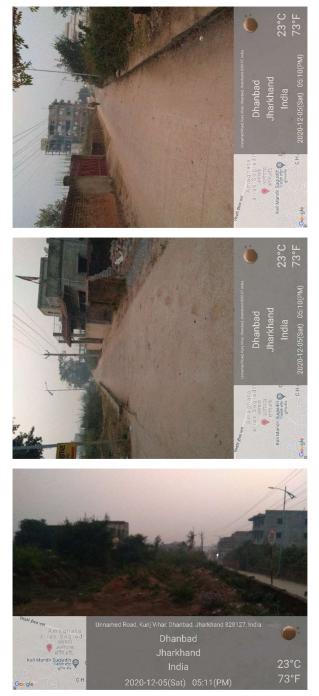

## Site Visit Photographs :

23°C

Recommendation : Verified & found Ok

**Remark** : Ward number is wrong. Site Inspection done and found okay. Site visit report is attached. Please check for further approval.