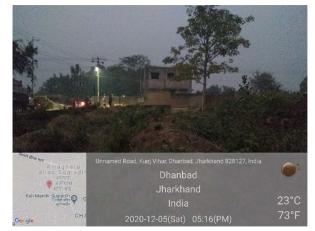

## Site Visit Photographs :

23°C

Recommendation : Verified & found Ok

**Remark** : Ward number is wrong. Site Inspection done and found okay. Site visit report is attached. Please check for further approval.