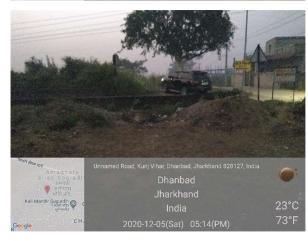

## Site Visit Photographs :

23°C

Recommendation : Verified & found Ok

**Remark** : Ward number is wrong. Site Inspection done and found okay. Site visit report is attached. Please check for further approval.