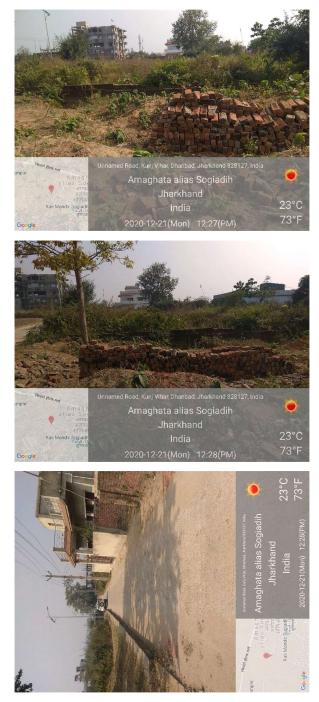

## Site Visit Photographs :

23°C

Recommendation : Verified & found Ok

**Remark** : Ward number is wrong. Site Inspection done and found okay. Site visit report is attached. Please check for further approval.