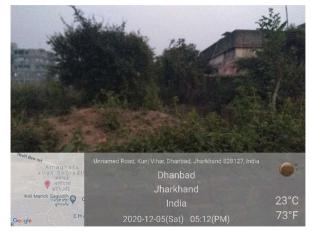

## Site Visit Photographs :

23°C

Recommendation : Verified & found Ok

**Remark** : Ward number is wrong. Site Inspection done and found okay. Site visit report is attached. Please check for further approval.