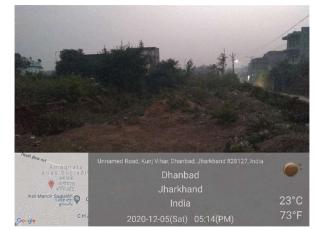

## Site Visit Photographs :

23°C

Recommendation : Verified & found Ok

**Remark** : Ward number is wrong. Site Inspection done and found okay. Site visit report is attached. Please check for further approval.