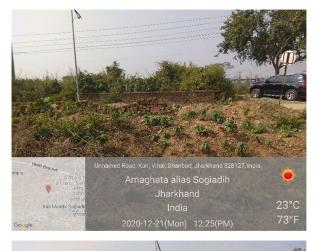

## Site Visit Photographs :

23°C

Recommendation : Verified & found Ok

**Remark** : Ward number is wrong. Site Inspection done and found okay. Site visit report is attached. Please check for further approval.