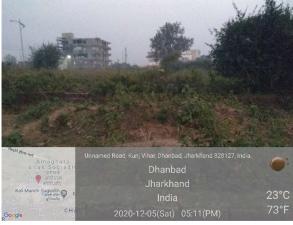

## Site Visit Photographs :

23°C

Recommendation : Verified & found Ok

**Remark** : Ward number is wrong. Site Inspection done and found okay. Site visit report is attached. Please check for further approval.