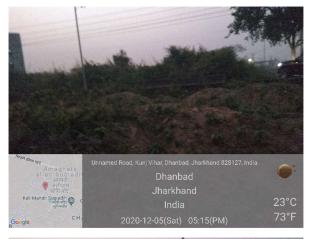

## Site Visit Photographs :

Recommendation : Having Objections & require to raise shortfall Remark : How can area of plot as per deed in site visit report be zero. Please check length of road. Please review