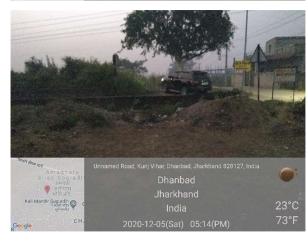

## Site Visit Photographs :

Recommendation : Having Objections & require to raise shortfall Remark : How can area of plot as per deed in site visit report be zero. Please check length of road. Please review