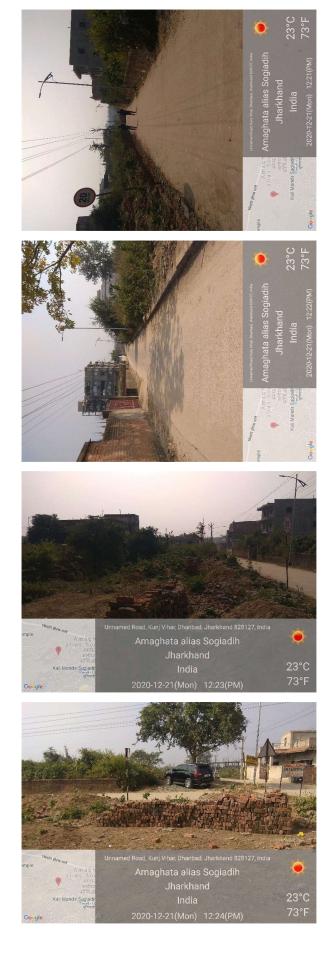

## Site Visit Photographs :

Recommendation : Having Objections & require to raise shortfall Remark : How can area of plot as per deed in site visit report be zero. Please check length of road. Please review