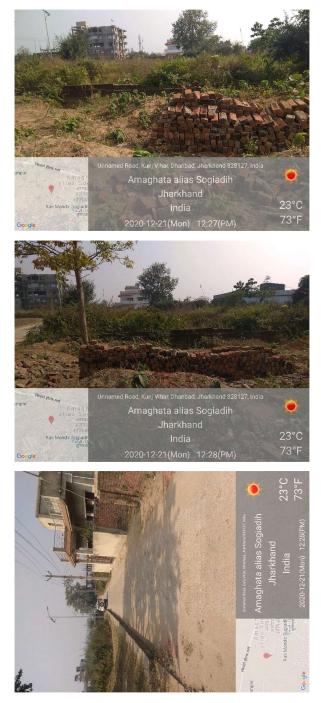

## Site Visit Photographs :

Recommendation : Having Objections & require to raise shortfall Remark : How can area of plot as per deed in site visit report be zero. Please check length of road. Please review