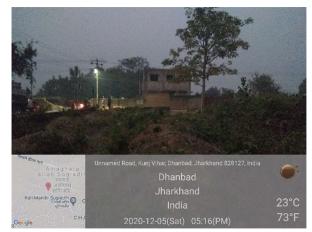

## Site Visit Photographs :

Recommendation : Having Objections & require to raise shortfall Remark : How can area of plot as per deed in site visit report be zero. Please check length of road. Please review