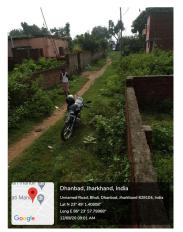

## Site Visit Photographs :

Recommendation : Verified & found Ok

**Remark** : Site Inspection done and found okay.Site visit report is attached.Please check for further approval.

Deepak Kumar Pandit Junior Engg