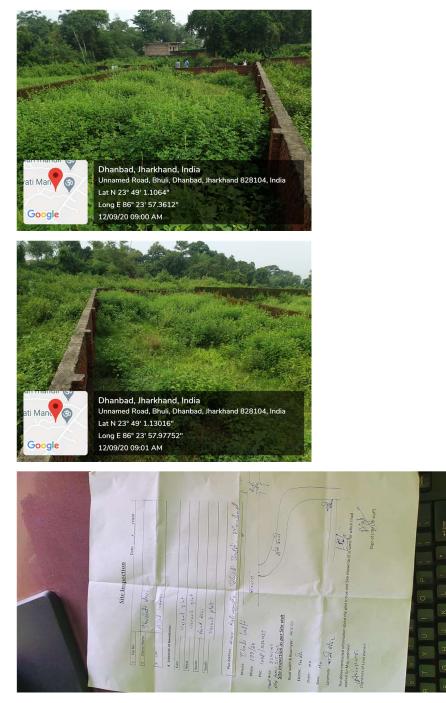

## Site Visit Photographs :

Recommendation : Verified & found Ok

**Remark** : Site Inspection done and found okay.Site visit report is attached.Please check for further approval.

Deepak Kumar Pandit Junior Engg