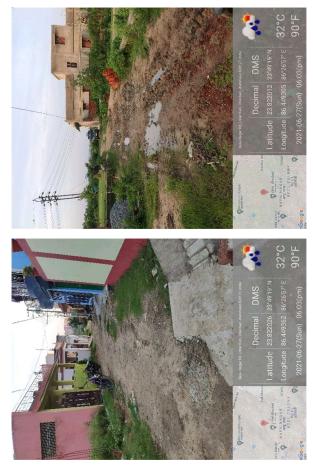

## Site Visit Photographs :

Recommendation : Verified & found Ok

**Remark** : SITE INSPECTION DONE AND FOUND OKAY. SITE VISIT REPORT IS ATTACHED. PLEASE CHECK FOR FURTHER APPROVAL.

Bikash Kumar Junior Engg