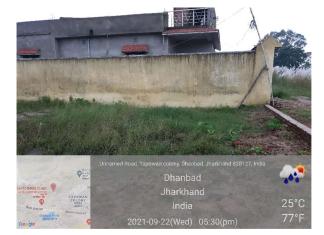

## Site Visit Photographs :

Recommendation : Verified & found Ok

**Remark** : SITE INSPECTION DONE AND FOUND OKAY. SITE VISIT REPORT IS ATTACHED. PLEASE CHECK FOR FURTHER APPROVAL.

Bikash Kumar Junior Engg