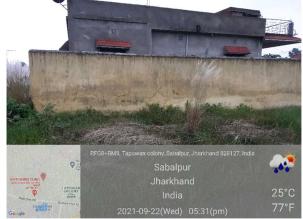

## Site Visit Photographs :

Recommendation : Verified & found Ok

**Remark** : SITE INSPECTION DONE AND FOUND OKAY. SITE VISIT REPORT IS ATTACHED. PLEASE CHECK FOR FURTHER APPROVAL.

Bikash Kumar Junior Engg