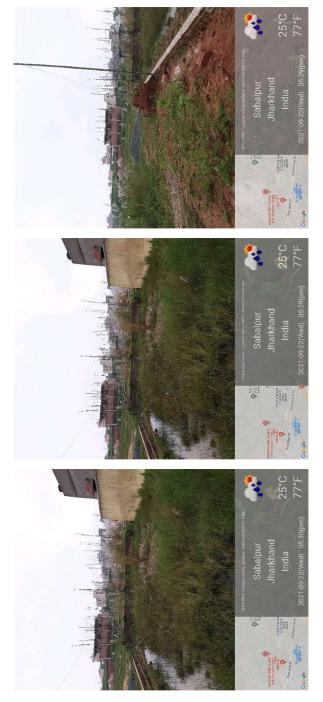

## Site Visit Photographs :

Recommendation : Verified & found Ok

**Remark** : SITE INSPECTION DONE AND FOUND OKAY. SITE VISIT REPORT IS ATTACHED. PLEASE CHECK FOR FURTHER APPROVAL.

Bikash Kumar Junior Engg