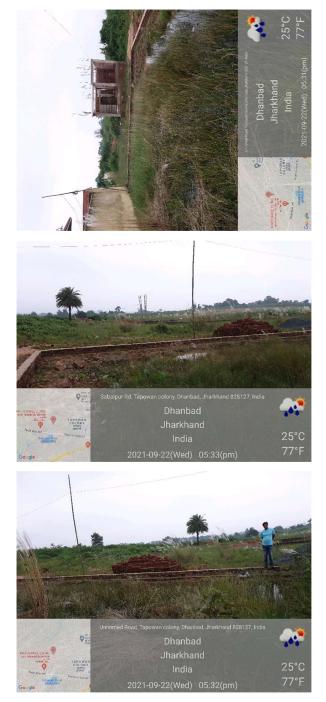

## Site Visit Photographs :

Recommendation : Verified & found Ok

**Remark** : SITE INSPECTION DONE AND FOUND OKAY. SITE VISIT REPORT IS ATTACHED. PLEASE CHECK FOR FURTHER APPROVAL.

Bikash Kumar Junior Engg