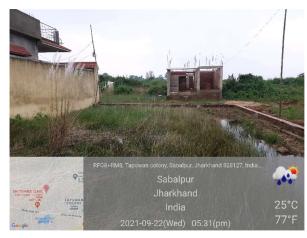

## Site Visit Photographs :

Recommendation : Verified & found Ok

**Remark** : SITE INSPECTION DONE AND FOUND OKAY. SITE VISIT REPORT IS ATTACHED. PLEASE CHECK FOR FURTHER APPROVAL.

Bikash Kumar Junior Engg