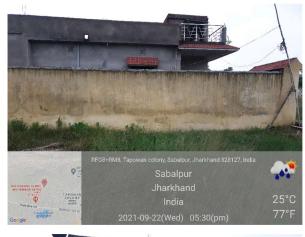

## Site Visit Photographs :

Recommendation : Verified & found Ok

**Remark** : SITE INSPECTION DONE AND FOUND OKAY. SITE VISIT REPORT IS ATTACHED. PLEASE CHECK FOR FURTHER APPROVAL.

Bikash Kumar Junior Engg