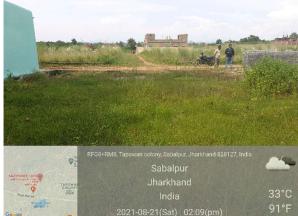

## Site Visit Photographs :

Recommendation : Verified & found Ok

**Remark** : SITE INSPECTION DONE AND FOUND OKAY. SITE VISIT REPORT IS ATTACHED. PLEASE CHECK FOR FURTHER APPROVAL.

Bikash Kumar Junior Engg