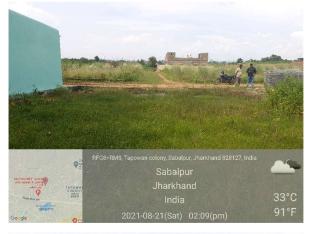

## Site Visit Photographs :

Recommendation : Verified & found Ok

**Remark** : SITE INSPECTION DONE AND FOUND OKAY. SITE VISIT REPORT IS ATTACHED. PLEASE CHECK FOR FURTHER APPROVAL.

Bikash Kumar Junior Engg