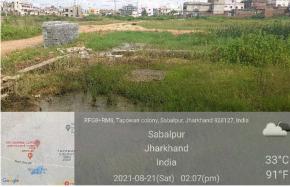

## Site Visit Photographs :

Recommendation : Verified & found Ok

**Remark** : SITE INSPECTION DONE AND FOUND OKAY. SITE VISIT REPORT IS ATTACHED. PLEASE CHECK FOR FURTHER APPROVAL.

Bikash Kumar Junior Engg