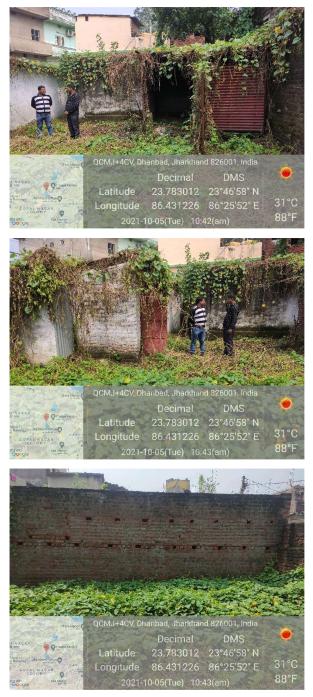

## Site Visit Photographs :

Recommendation : Verified & found Ok

**Remark** : TEMPORARY STRUCTURE AVAILABLE ON SITE. SITE INSPECTION DONE AND FOUND OKAY. SITE VISIT REPORT IS ATTACHED. PLEASE CHECK FOR FURTHER APPROVAL.