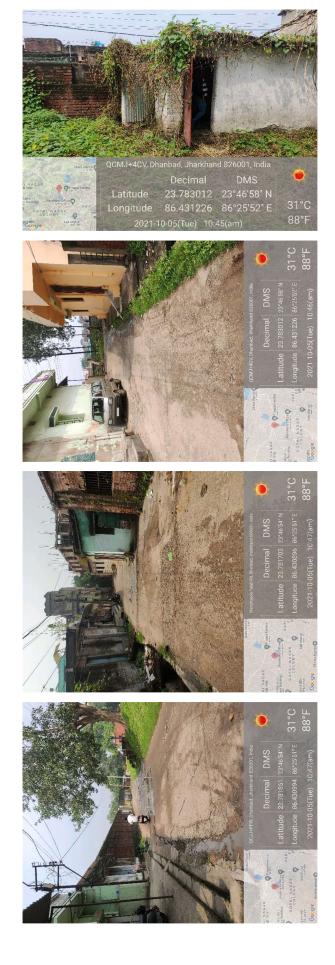

## Site Visit Photographs :

Recommendation : Verified & found Ok

**Remark** : TEMPORARY STRUCTURE AVAILABLE ON SITE. SITE INSPECTION DONE AND FOUND OKAY. SITE VISIT REPORT IS ATTACHED. PLEASE CHECK FOR FURTHER APPROVAL.