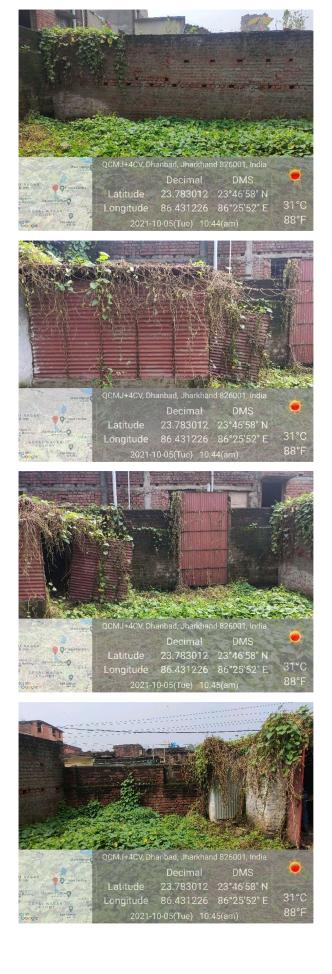

## Site Visit Photographs :

Recommendation : Verified & found Ok

**Remark** : TEMPORARY STRUCTURE AVAILABLE ON SITE. SITE INSPECTION DONE AND FOUND OKAY. SITE VISIT REPORT IS ATTACHED. PLEASE CHECK FOR FURTHER APPROVAL.