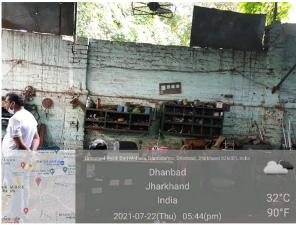

## **Site Visit Photographs:**

Page 2 of 7 Printed on: 01 August, 2021

Recommendation: Verified & found Ok

**Remark**: PLEASE CHECKE BUILDING HEIGHT AS PER PLOT BREADTH AND LENGTH. Site Inspection done and found okay. Site visit report is attached. Please check for further approval.