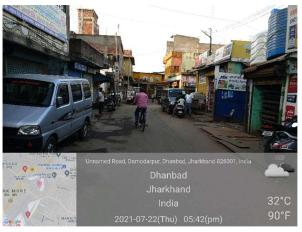

## **Site Visit Photographs:**

Page 2 of 7 Printed on: 01 August, 2021

Recommendation: Verified & found Ok

**Remark**: PLEASE CHECKE BUILDING HEIGHT AS PER PLOT BREADTH AND LENGTH. Site Inspection done and found okay. Site visit report is attached. Please check for further approval.