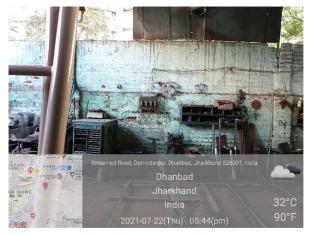

## **Site Visit Photographs:**

Page 2 of 7 Printed on: 01 August, 2021

Recommendation: Verified & found Ok

**Remark**: PLEASE CHECKE BUILDING HEIGHT AS PER PLOT BREADTH AND LENGTH. Site Inspection done and found okay. Site visit report is attached. Please check for further approval.