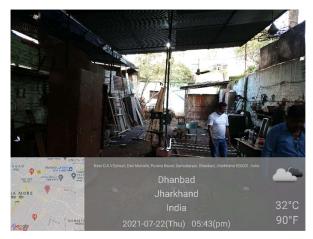

## **Site Visit Photographs:**

Page 2 of 7 Printed on: 01 August, 2021

Recommendation: Verified & found Ok

**Remark**: PLEASE CHECKE BUILDING HEIGHT AS PER PLOT BREADTH AND LENGTH. Site Inspection done and found okay. Site visit report is attached. Please check for further approval.