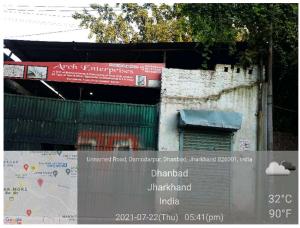

## **Site Visit Photographs:**

Page 2 of 7 Printed on: 01 August, 2021

Recommendation: Verified & found Ok

**Remark**: PLEASE CHECKE BUILDING HEIGHT AS PER PLOT BREADTH AND LENGTH. Site Inspection done and found okay. Site visit report is attached. Please check for further approval.