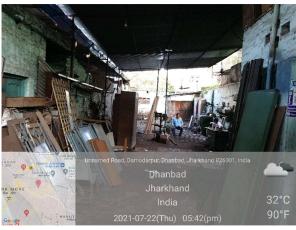

## **Site Visit Photographs:**

Page 2 of 7 Printed on: 01 August, 2021

Recommendation: Verified & found Ok

**Remark**: PLEASE CHECKE BUILDING HEIGHT AS PER PLOT BREADTH AND LENGTH. Site Inspection done and found okay. Site visit report is attached. Please check for further approval.