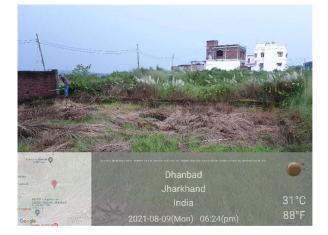

## Site Visit Photographs :

**Recommendation** : Verified & found Ok **Remark** : SITE INSPECTION DONE AND FOUND OKAY. SITE VISIT REPORT

**Remark** : SITE INSPECTION DONE AND FOUND OKAY. SITE VISIT REPORT IS ATTACHED. PLEASE CHECK FOR FURTHER APPROVAL.