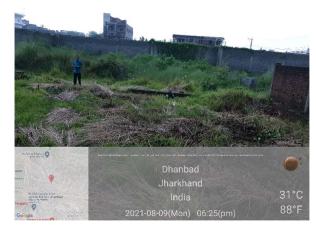

## Site Visit Photographs :

**Recommendation** : Verified & found Ok **Remark** : SITE INSPECTION DONE AND FOUND OKAY. SITE VISIT REPORT

**Remark** : SITE INSPECTION DONE AND FOUND OKAY. SITE VISIT REPORT IS ATTACHED. PLEASE CHECK FOR FURTHER APPROVAL.