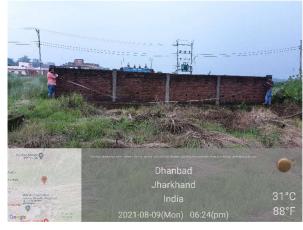

## Site Visit Photographs :

**Recommendation** : Verified & found Ok **Remark** : SITE INSPECTION DONE AND FOUND OKAY. SITE VISIT REPORT

**Remark** : SITE INSPECTION DONE AND FOUND OKAY. SITE VISIT REPORT IS ATTACHED. PLEASE CHECK FOR FURTHER APPROVAL.