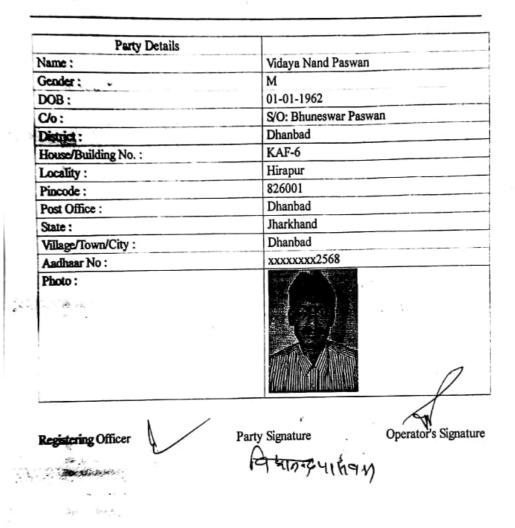

# जिबंधन विभाग, झारखंड Dhanbad

Joken No.31 Token Date: 2/17/2018 Party Name: Vidyanand Paswan Father/Husband Name:Late Bhuneshwar Paswan (Identifier) Saraidhela, Ps- Saraidhela, Dhanbad

Deed Type: Sale Deed

| Party Details        |                                      |
|----------------------|--------------------------------------|
| Name :               | Vidaya Nand Paswan                   |
| Gender : .           | M                                    |
| DOB :                | 01-01-1962                           |
| C/o :                | S/O: Bhuneswar Paswan                |
| District :           | Dhanbad                              |
| House/Building No. : | KAF-6                                |
| Locality :           | Hirapur                              |
| Pincode :            | 826001                               |
| Post Office :        | Dhanbad                              |
| Sate :               | Jharkhand                            |
| Village/Town/City:   | Dhanbad                              |
| Aadhaar No :         | xxxxxx2568                           |
| Photo :              |                                      |
| Registering Officer  | Party Signature Operator's Signature |