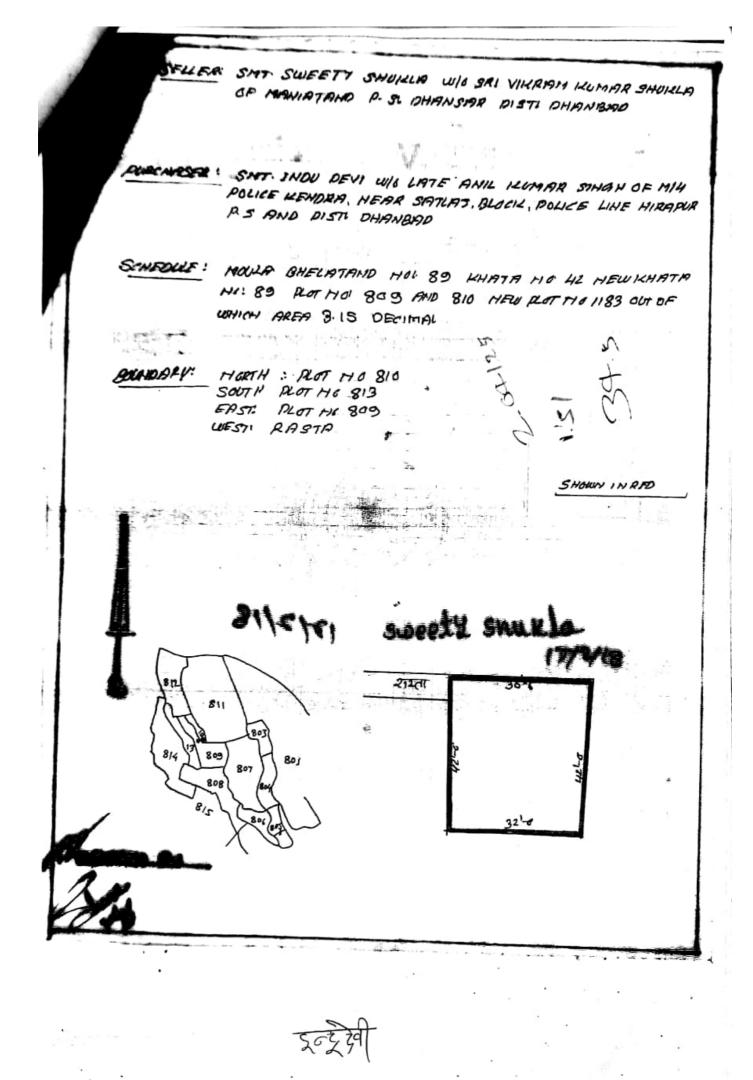

SFLER: SMT SWEETT SHUILD WIG SRI VIKRINI HUMMR SHUILD OF MINNIATAND P. SL DHANSIDR DISTI DHANBAD

PURCHIASER :

POLICE LENDRA, NEAR SATUAT, BLOCK, POLICE LINE HIRAPUR P. S AND DISTI DHANBAD

SCHEDULE : MOULA BHELATAND HOL 89 KHATA HE 42 HEWIKHATA NI: 89 PLOT HOI 809 AND 810 HEW PLOT HO 1183 OUT OF WHICH AREA 3.15 DECIMAL

21201

BOUNDARY: HORTH : PLOT HO 810 SOUTH PLOT HG 813 ERST: PLOT HG 809 WEST RASTA

811

803

808

2/8

807

814

SHOWN IN RED

sweety snukla

36-6

अंचल अधिकारी का कार्यालय, जोनिन्छा (या कार् दाखिल सारिज मुo संख्या :- ">14/ ( 37 ) ? 00-11 आदेश फलक आभिय पदाधिकारी का आदेश तथा हरताक्षर (Cata) 1. 2.2011 かい ひろうちないと ひわ ろん नामांतरण के लिये आवेदन किया है । आवेदन के अनुसार आवेदक / आवेदिक ने suld and marter per property parts से प्राप्त वित्र्या हैं । मूल आवेदन पत्र हल्का कर्मचारी का जॉच हेतु दें, इस बीच आम इस्तेहार मूल आवदन पत्र हरेगा. निर्मत करें अभिलेख दिनांक...१.९...२.१.....को उपस्थापित करें । अंचल अधिकारी ठोंग ५२ ४) . अभिलेख उपस्थापित विन्या गया । आम इस्त्रोहार का तामिला प्राप्त हैं, किसी व्यक्ति 19.2.2011 ने आपत्ति नही किया हैं । हल्का कर्मचारी, अंचल निरीक्षक का जॉच प्रतिवेदन प्राप्त है जिसके अनुसार - भूमि रैयती खाते की है । आवेदक निर्धारित दलील द्वारा भूमि प्राप्त कर प्रश्नगत जमीन पर दखल कव्या में हैं। 124 61-51E निबंधन धनबाद कार्यालय से किया गया हैं । प्रश्नगत भूमि गैर आवाद, आदिवासी खाता, भूदान, वन भूमि तथा बीo सीo सी० एस० के क्षेत्र से बाहर हैं | अतः हल्का कर्मचारी / अंचल निरीक्षक के जाँच प्रतिवेदन एवं अनुशंसा के आधार पर आवेदित भूमि का दाखिल खारिज आवेदन को...स्वीद्धात..... किया जाता हैं । तदनुसार शुद्धिपत्र निर्गत करें एंव हेल्का कर्मचारी से एक सप्ताह में अनुपालन प्रतिवेदन मांने । लेखाधित एंच संघोधित अंचल अधिकारी अंचल अधिकारी Shisabl SIERY मेरे द्वारा फार्ट काष अनिप्रमालत सच्यी प्रतिलिभि मिलान किया केवा गया 8.6217 312/11/2 4/90 एयान् सहायक ातेलिपिक/टकक दिला उतिरोखणार नियम 72 २४८ २ / .