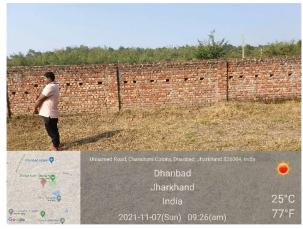

## Site Visit Photographs :

Recommendation : Verified & found Ok

**Remark** : SITE INSPECTION DONE AND FOUND OKAY. SITE VISIT REPORT IS ATTACHED. PLEASE CHECK FOR FURTHER APPROVAL.

Bikash Kumar Junior Engg