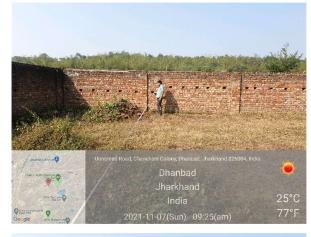

## Site Visit Photographs :

Recommendation : Verified & found Ok

**Remark** : SITE INSPECTION DONE AND FOUND OKAY. SITE VISIT REPORT IS ATTACHED. PLEASE CHECK FOR FURTHER APPROVAL.

Bikash Kumar Junior Engg