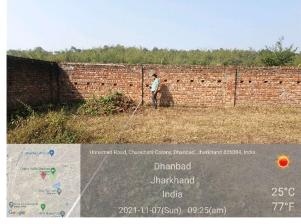

## Site Visit Photographs :

Recommendation : Verified & found Ok

**Remark** : SITE INSPECTION DONE AND FOUND OKAY. SITE VISIT REPORT IS ATTACHED. PLEASE CHECK FOR FURTHER APPROVAL.

Bikash Kumar Junior Engg