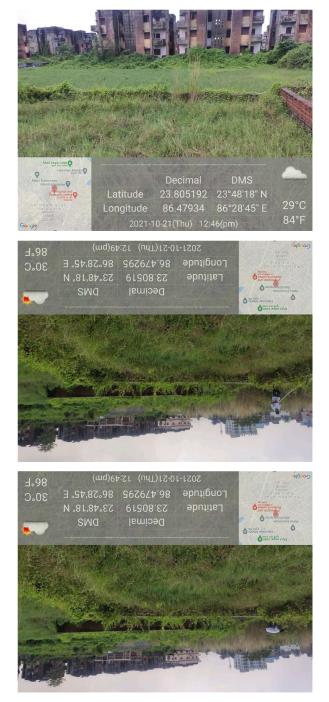

## Site Visit Photographs :

Recommendation : Verified & found Ok

**Remark** : SITE INSPECTION DONE AND FOUND OKAY. SITE VISIT REPORT IS ATTACHED. PLEASE CHECK FOR FURTHER APPROVAL.

Bikash Kumar Junior Engg