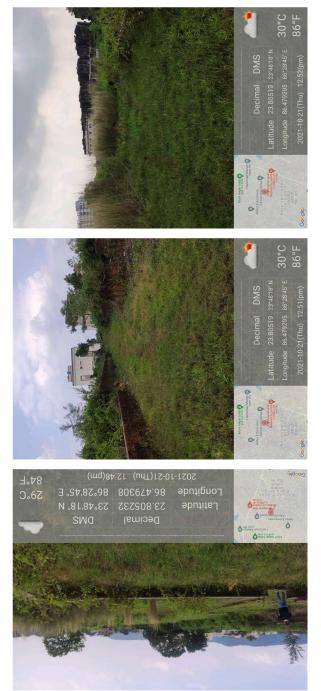

## Site Visit Photographs :

Recommendation : Verified & found Ok

**Remark** : SITE INSPECTION DONE AND FOUND OKAY. SITE VISIT REPORT IS ATTACHED. PLEASE CHECK FOR FURTHER APPROVAL.

Bikash Kumar Junior Engg