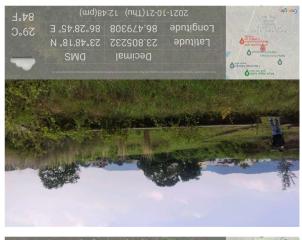

## Site Visit Photographs :

Recommendation : Verified & found Ok

**Remark** : SITE INSPECTION DONE AND FOUND OKAY. SITE VISIT REPORT IS ATTACHED. PLEASE CHECK FOR FURTHER APPROVAL.

Bikash Kumar Junior Engg