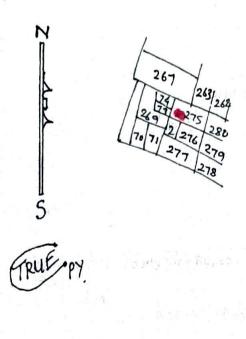

#### **SCHEDULE**

All that piece and parcel of Raiyati land situate at Mouza Kolakushma, (Mouza No.12), under P.S. Saraidhela, Chowki Sadar Sub-Registry office and District Dhanbad,

12/0/81

= 5 =

Mouza Kolakushma, Mouza No.12,

Old Khata No. 01 (New Khata No. 625)

Plot No. 274 (New Plot Nos. 686), out of which measuring an area 2 Decimals Plot No. 275 (New Plot Nos. 689), out of which measuring an area 3 Decimals

Total area measuring 3.10 Kathas (Three Point One Zero Kathas) or to say 5 Decimals (Five Decimals) of land is hereby sold by this sale deed, (which is residential land and situated under subsidiary road), as per plan attached herewith and shown in colour Red, being butted and bounded as under:-

North:

Part of Plot No. 275.

South:

Part of Plot Nos. 274 & 275.

East:

Part of Plot No. 275.

West:

15 feet wide Road.

Schedule: - Mouza. Kolakusma No 12. P.S. Saraidhela.

| New Khata | old Khata | New Plot                                                                                                                                                                                                                                                                                                                                                                                                                                                                                                                                                                                                                                                                                                                                                                                                                                                                                                                                                                                                                                                                                                                                                                                                                                                                                                                                                                                                                                                                                                                                                                                                                                                                                                                                                                                                                                                                                                                                                                                                                                                                                                                       | Old Plot   | Area           |
|-----------|-----------|--------------------------------------------------------------------------------------------------------------------------------------------------------------------------------------------------------------------------------------------------------------------------------------------------------------------------------------------------------------------------------------------------------------------------------------------------------------------------------------------------------------------------------------------------------------------------------------------------------------------------------------------------------------------------------------------------------------------------------------------------------------------------------------------------------------------------------------------------------------------------------------------------------------------------------------------------------------------------------------------------------------------------------------------------------------------------------------------------------------------------------------------------------------------------------------------------------------------------------------------------------------------------------------------------------------------------------------------------------------------------------------------------------------------------------------------------------------------------------------------------------------------------------------------------------------------------------------------------------------------------------------------------------------------------------------------------------------------------------------------------------------------------------------------------------------------------------------------------------------------------------------------------------------------------------------------------------------------------------------------------------------------------------------------------------------------------------------------------------------------------------|------------|----------------|
|           | 01        |                                                                                                                                                                                                                                                                                                                                                                                                                                                                                                                                                                                                                                                                                                                                                                                                                                                                                                                                                                                                                                                                                                                                                                                                                                                                                                                                                                                                                                                                                                                                                                                                                                                                                                                                                                                                                                                                                                                                                                                                                                                                                                                                | 274        | 2-Deci         |
| 625       | 01        | 689                                                                                                                                                                                                                                                                                                                                                                                                                                                                                                                                                                                                                                                                                                                                                                                                                                                                                                                                                                                                                                                                                                                                                                                                                                                                                                                                                                                                                                                                                                                                                                                                                                                                                                                                                                                                                                                                                                                                                                                                                                                                                                                            | 275        |                |
|           |           | an and the second secon | Total Area | 5.00-Decimals. |

Shown in red colour.