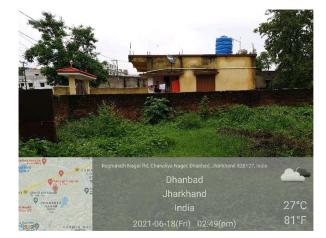

## Site Visit Photographs :

Recommendation : Verified & found Ok Remark : Site Inspection done and found okay. Site visit report is attached. Please check for further approval.

Bikash Kumar Junior Engg