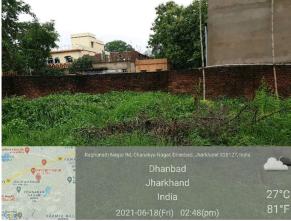

## Site Visit Photographs :

Recommendation : Verified & found Ok Remark : Site Inspection done and found okay. Site visit report is attached. Please check for further approval.

Bikash Kumar Junior Engg