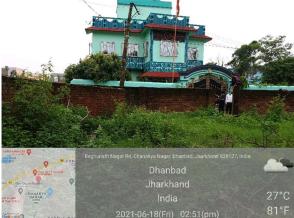

## Site Visit Photographs :

Recommendation : Verified & found Ok Remark : Site Inspection done and found okay. Site visit report is attached. Please check for further approval.

Bikash Kumar Junior Engg