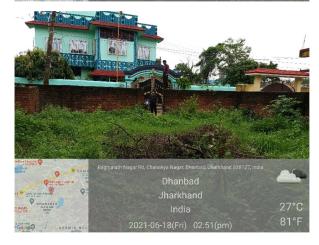

## Site Visit Photographs :

Recommendation : Verified & found Ok Remark : Site Inspection done and found okay. Site visit report is attached. Please check for further approval.

Bikash Kumar Junior Engg