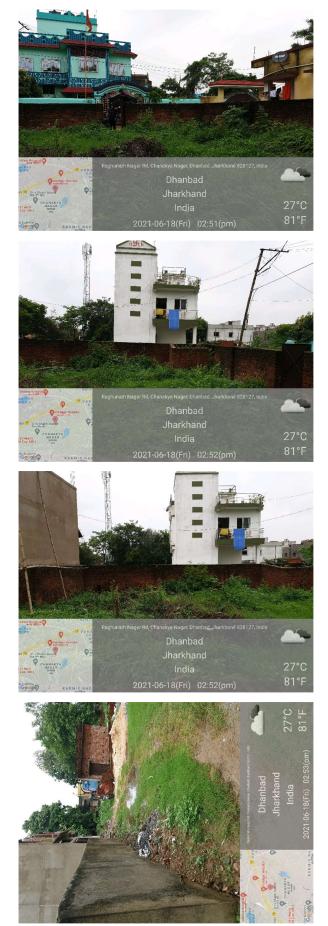

## Site Visit Photographs :

Recommendation : Verified & found Ok Remark : Site Inspection done and found okay. Site visit report is attached. Please check for further approval.

Bikash Kumar Junior Engg