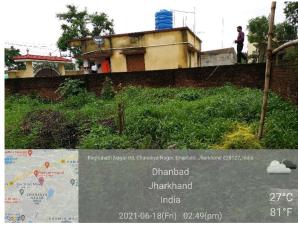

## Site Visit Photographs :

Recommendation : Verified & found Ok Remark : Site Inspection done and found okay. Site visit report is attached. Please check for further approval.

Bikash Kumar Junior Engg