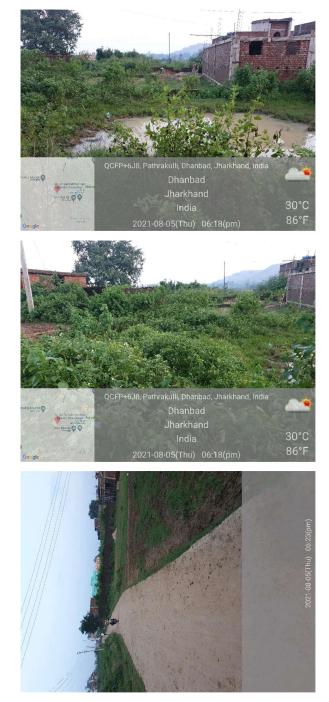

## Site Visit Photographs :

Page 2 of 4

Recommendation : Verified & found Ok

**Remark** : SITE INSPECTION DONE AND FOUND OKAY. SITE VISIT REPORT IS ATTACHED. PLEASE CHECK FOR FURTHER APPROVAL.

Bikash Kumar Junior Engg