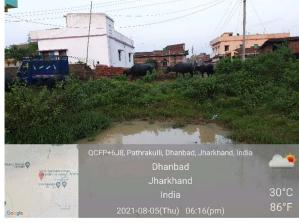

## Site Visit Photographs :

Page 2 of 4

Recommendation : Verified & found Ok

**Remark** : SITE INSPECTION DONE AND FOUND OKAY. SITE VISIT REPORT IS ATTACHED. PLEASE CHECK FOR FURTHER APPROVAL.

Bikash Kumar Junior Engg