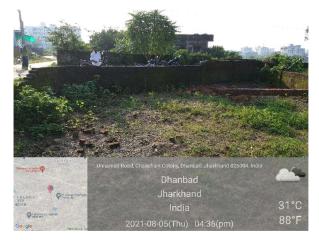

## Site Visit Photographs :

Recommendation : Verified & found Ok Remark : SITE INSPECTION DONE AND FOUND OKAY. SITE VISIT REPORT IS ATTACHED. PLEASE CHECK FOR FURTHER APPROVAL.

> Bikash Kumar Junior Engg