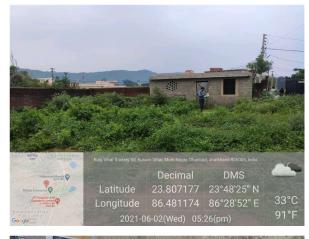

## Site Visit Photographs :

Decimal DMS Latitude 23.80832 23°48'29" N Longitude 86.482438 86°28'56" E 2021-06-02(Wed) 05:25(pm)

Mandr Q

JP Hospital and Research centre P difference

Recommendation : Verified & found Ok