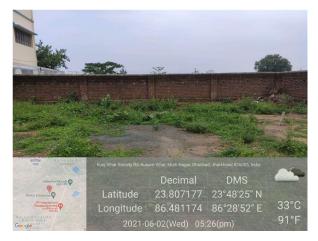

## Site Visit Photographs :

Decimal DMS Latitude 23.80832 23°48'29" N Longitude 86.482438 86°28'56" E 2021-06-02(Wed) 05:25(pm)

Mandr Q

JP Hospital and Research centre P difference

Recommendation : Verified & found Ok