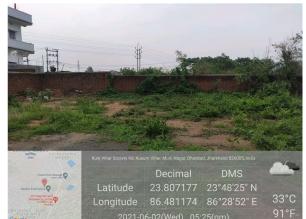

## Site Visit Photographs :

Decimal DMS Latitude 23.80832 23°48'29" N Longitude 86.482438 86°28'56" E 2021-06-02(Wed) 05:25(pm)

Mandr Q

JP Hospital and Research centre P difference

Recommendation : Verified & found Ok