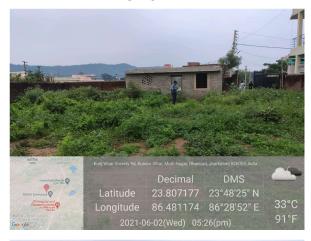

## Site Visit Photographs :

Decimal DMS Latitude 23.80832 23°48'29" N Longitude 86.482438 86°28'56" E 2021-06-02(Wed) 05:25(pm)

Mandr Q

JP Hospital and Research centre P difference

Recommendation : Verified & found Ok