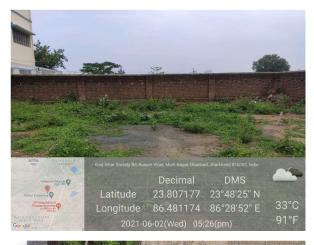

## Site Visit Photographs :

Decimal DMS Latitude 23.80832 23°48'29" N Longitude 86.482438 86°28'56" E 2021-06-02(Wed) 05:25(pm)

Mandr Q

JP Hospital and Research centre P difference

Recommendation : Verified & found Ok