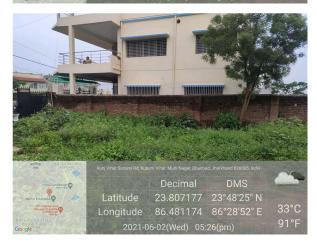

## Site Visit Photographs :

Decimal DMS Latitude 23.80832 23°48'29" N Longitude 86.482438 86°28'56" E 2021-06-02(Wed) 05:25(pm)

Mandr Q

JP Hospital and Research centre P difference

Recommendation : Verified & found Ok