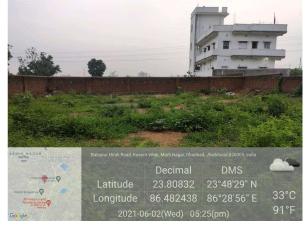

## Site Visit Photographs :

Decimal DMS Latitude 23.80832 23°48'29" N Longitude 86.482438 86°28'56" E 2021-06-02(Wed) 05:25(pm)

Mandr Q

JP Hospital and Research centre P difference

Recommendation : Verified & found Ok