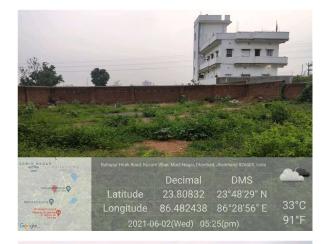

## Site Visit Photographs :

Decimal DMS Latitude 23.80832 23°48'29" N Longitude 86.482438 86°28'56" E 2021-06-02(Wed) 05:25(pm)

Mandr Q

JP Hospital and Research centre P difference

Recommendation : Verified & found Ok