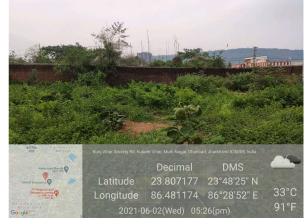

## Site Visit Photographs :

Decimal DMS Latitude 23.80832 23°48'29" N Longitude 86.482438 86°28'56" E 2021-06-02(Wed) 05:25(pm)

Mandr Q

JP Hospital and Research centre P difference

Recommendation : Verified & found Ok