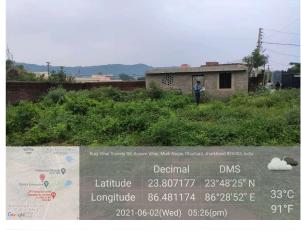

## Site Visit Photographs :

Decimal DMS Latitude 23.80832 23°48'29" N Longitude 86.482438 86°28'56" E 2021-06-02(Wed) 05:25(pm)

Mandr Q

JP Hospital and Research centre P difference

Recommendation : Verified & found Ok