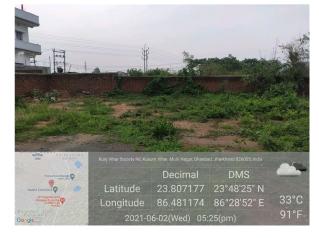

## Site Visit Photographs :

Decimal DMS Latitude 23.80832 23°48'29" N Longitude 86.482438 86°28'56" E 2021-06-02(Wed) 05:25(pm)

Mandr Q

JP Hospital and Research centre P difference

Recommendation : Verified & found Ok