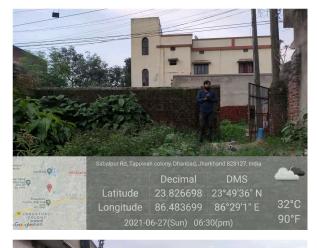

## Site Visit Photographs :

Decimal DMS Latitude 23.826812 23°49'36" N Longitude 86.483445 86°29'0" E 32°C 2021-06-27(Sun) 06:28(pm) 90°F

Decimal DMS Latitude 23.826812 23°49'36" N Longitude 86.483445 86°29'0" E 2021-06-27(Sun) 06:28(pm)