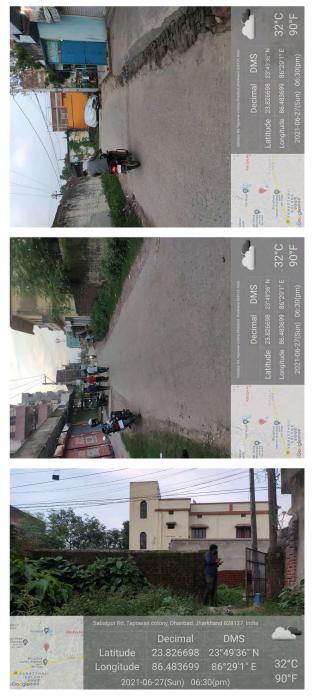

## Site Visit Photographs :

Decimal DMS Latitude 23.826812 23°49'36" N Longitude 86.483445 86°29'0" E 32°C 2021-06-27(Sun) 06:28(pm) 90°F

Decimal DMS Latitude 23.826812 23°49'36" N Longitude 86.483445 86°29'0" E 2021-06-27(Sun) 06:28(pm)