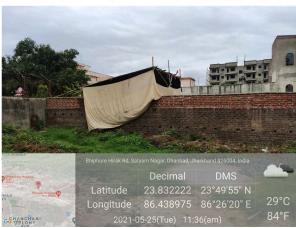

## **Site Visit Photographs:**

Page 2 of 5 Printed on: 02 July, 2021

 $\textbf{Recommendation} \ : \ Verified \ \& \ found \ Ok$ 

Remark : Site Inspection done and found okay. Site visit report is attached. Please check for further approval.