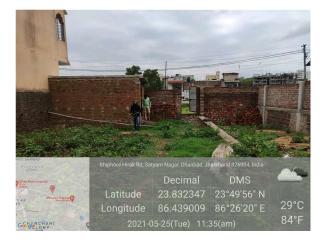

## **Site Visit Photographs:**

Page 2 of 5 Printed on: 02 July, 2021

 $\textbf{Recommendation} \ : \ Verified \ \& \ found \ Ok$ 

Remark : Site Inspection done and found okay. Site visit report is attached. Please check for further approval.