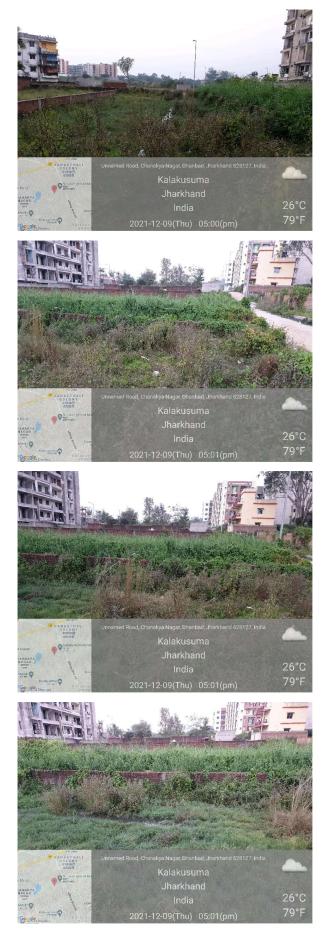

## Site Visit Photographs :

Recommendation : Verified & found Ok Remark : SITE INSPECTION DONE AND FOUND OKAY. SITE VISIT REPORT IS ATTACHED. PLEASE CHECK FOR FURTHER APPROVAL.

Bikash Kumar Junior Engg