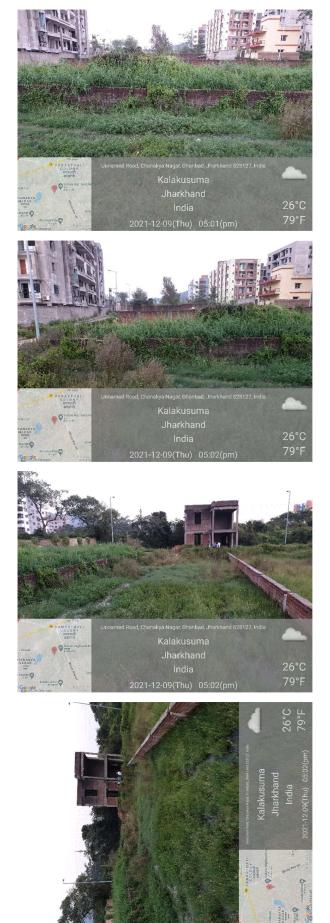

## Site Visit Photographs :

Recommendation : Verified & found Ok Remark : SITE INSPECTION DONE AND FOUND OKAY. SITE VISIT REPORT IS ATTACHED. PLEASE CHECK FOR FURTHER APPROVAL.

Bikash Kumar Junior Engg