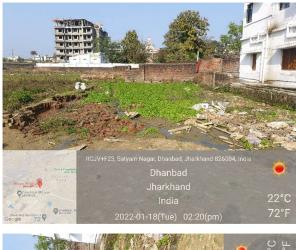

## Site Visit Photographs :

22°C

Recommendation : Verified & found Ok Remark : SITE INSPECTION DONE AND FOUND OKAY. SITE VISIT REPORT IS ATTACHED. PLEASE CHECK FOR FURTHER APPROVAL.

Bikash Kumar Junior Engg