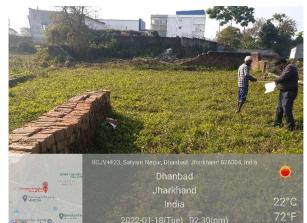

## Site Visit Photographs :

22°C

Recommendation : Verified & found Ok Remark : SITE INSPECTION DONE AND FOUND OKAY. SITE VISIT REPORT IS ATTACHED. PLEASE CHECK FOR FURTHER APPROVAL.

Bikash Kumar Junior Engg