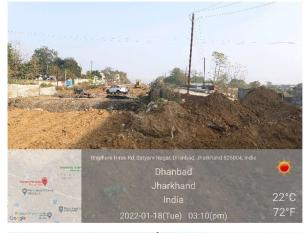

## Site Visit Photographs :

22°C

Recommendation : Verified & found Ok Remark : SITE INSPECTION DONE AND FOUND OKAY. SITE VISIT REPORT IS ATTACHED. PLEASE CHECK FOR FURTHER APPROVAL.

Bikash Kumar Junior Engg