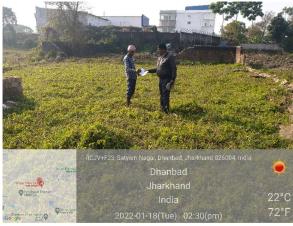

## Site Visit Photographs :

22°C

Recommendation : Verified & found Ok Remark : SITE INSPECTION DONE AND FOUND OKAY. SITE VISIT REPORT IS ATTACHED. PLEASE CHECK FOR FURTHER APPROVAL.

Bikash Kumar Junior Engg