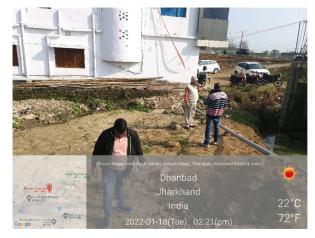

## Site Visit Photographs :

22°C

Recommendation : Verified & found Ok Remark : SITE INSPECTION DONE AND FOUND OKAY. SITE VISIT REPORT IS ATTACHED. PLEASE CHECK FOR FURTHER APPROVAL.

Bikash Kumar Junior Engg