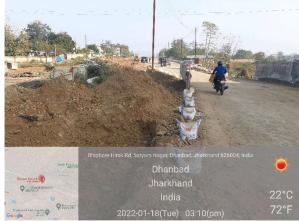

## Site Visit Photographs :

22°C

Recommendation : Verified & found Ok Remark : SITE INSPECTION DONE AND FOUND OKAY. SITE VISIT REPORT IS ATTACHED. PLEASE CHECK FOR FURTHER APPROVAL.

Bikash Kumar Junior Engg