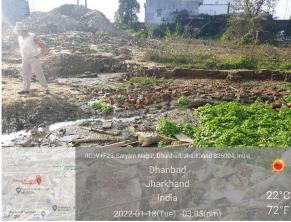

## Site Visit Photographs :

22°C

Recommendation : Verified & found Ok Remark : SITE INSPECTION DONE AND FOUND OKAY. SITE VISIT REPORT IS ATTACHED. PLEASE CHECK FOR FURTHER APPROVAL.

Bikash Kumar Junior Engg