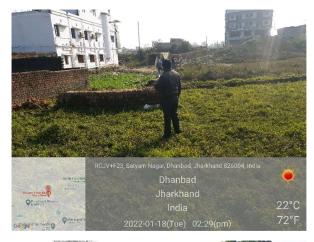

## Site Visit Photographs :

22°C

Recommendation : Verified & found Ok Remark : SITE INSPECTION DONE AND FOUND OKAY. SITE VISIT REPORT IS ATTACHED. PLEASE CHECK FOR FURTHER APPROVAL.

Bikash Kumar Junior Engg