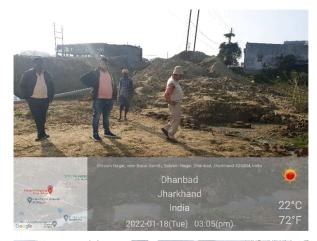

## Site Visit Photographs :

22°C

Recommendation : Verified & found Ok Remark : SITE INSPECTION DONE AND FOUND OKAY. SITE VISIT REPORT IS ATTACHED. PLEASE CHECK FOR FURTHER APPROVAL.

Bikash Kumar Junior Engg