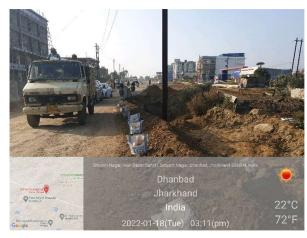

## Site Visit Photographs :

22°C

Recommendation : Verified & found Ok Remark : SITE INSPECTION DONE AND FOUND OKAY. SITE VISIT REPORT IS ATTACHED. PLEASE CHECK FOR FURTHER APPROVAL.

Bikash Kumar Junior Engg