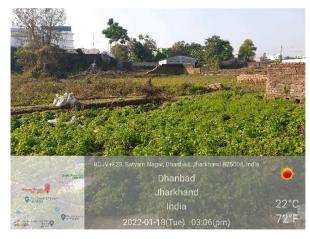

## Site Visit Photographs :

22°C

Recommendation : Verified & found Ok Remark : SITE INSPECTION DONE AND FOUND OKAY. SITE VISIT REPORT IS ATTACHED. PLEASE CHECK FOR FURTHER APPROVAL.

Bikash Kumar Junior Engg