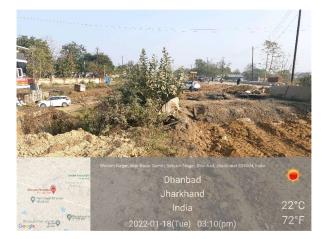

## Site Visit Photographs :

22°C

Recommendation : Verified & found Ok Remark : SITE INSPECTION DONE AND FOUND OKAY. SITE VISIT REPORT IS ATTACHED. PLEASE CHECK FOR FURTHER APPROVAL.

Bikash Kumar Junior Engg