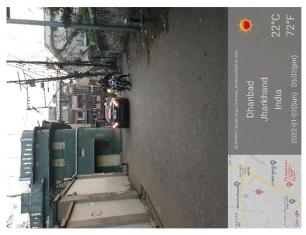

## Site Visit Photographs:

Page 2 of 7 Printed on: 16 January, 2022

Recommendation: Verified & found Ok

**Remark**: SITE INSPECTION DONE AND FOUND OKAY. SITE VISIT REPORT IS ATTACHED. PLEASE CHECK FOR FURTHER APPROVAL.