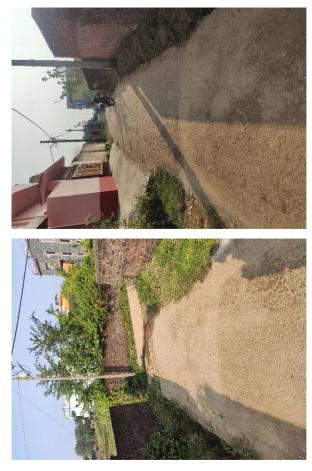

## Site Visit Photographs :

Recommendation : Verified & found Ok

**Remark** : SITE INSPECTION DONE AND FOUND OKAY. SITE VISIT REPORT IS ATTACHED. PLEASE CHECK FOR FURTHER APPROVAL.

Bikash Kumar Junior Engg