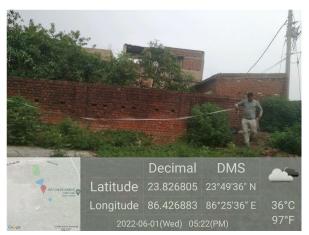

## Site Visit Photographs:

Page 2 of 5 Printed on: 07 June, 2022

Recommendation: Verified & found Ok

**Remark**: SITE INSPECTION DONE AND FOUND OKAY. SITE VISIT REPORT IS ATTACHED. PLEASE CHECK FOR FURTHER APPROVAL.