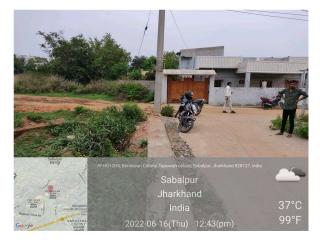

## **Site Visit Photographs:**

Page 2 of 5 Printed on: 20 June, 2022

 $\textbf{Recommendation} \ : \ Verified \ \& \ found \ Ok$ 

**Remark**: Site Inspection done and found okay. Site visit report is attached. Please check for further approval.